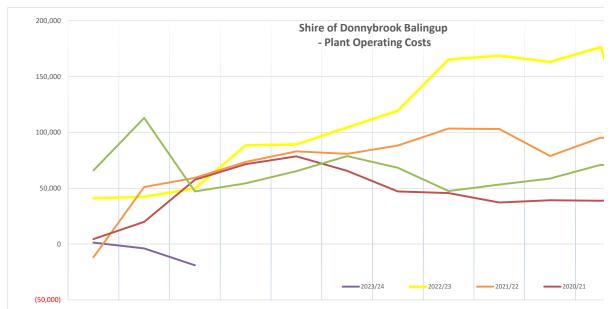

On average, there was an 18% (\$26) increase to the 2023/24 kerbside service fees from the previous 2022/23 financial year. However, this was less than the increase of 33% (\$45) from the 2021/22 to the 2022/23 financial year. A full breakdown on the fee comparison is available in Attachment 9.1.3 (1).

| KERBSIDE SERVICE                          | 2021/22 | 2022/23 | 2023/24 |
|-------------------------------------------|---------|---------|---------|
| Bin Service - 3 Bin Service               | \$250   | \$323   | \$375   |
| Bin Service - 2 Bin Service               | \$203   | \$ 295  | \$360   |
| Optional Bin - Rubbish (Fortnightly)      | \$79    | \$124   | \$140   |
| Optional Bin - Rubbish (Weekly)           | \$155   | \$245   | \$275   |
| Optional Bin - Recycling                  | \$48    | \$51    | \$86    |
| Optional Bin - Organics                   | \$124   | \$149   | \$149   |
| Aged Care Bin Service - 3 Bin Service     | \$84    | \$108   | \$121   |
| Aged Care Bin Service - Optional Organics | \$42    | \$50    | \$50    |
| Average increase in \$ from previous FY   |         | \$45    | \$26.38 |
| Average increase in % from previous FY    | -       | 32.95%  | 17.99%  |

Similarly, a full comparison of the "gate" Fees and Charges implemented at the Balingup Transfer Station (BTS) and Donnybrook Waste Management Facility (DWMF) have been provided in Attachment 9.1.3 (1). On average, there was a 41% (\$6.61) increase to the 2023/24 financial year gate fees which is significantly higher than the increase of 9% (\$3.54) from the previous financial year. This is largely due to the increase in the cost of disposal of mattresses, and large furniture items increasing by 67% - 334% respectively, which has significantly impacted the overall average increase. In removing these specific increases, the average increase from last financial year would be significantly less at 10% (\$3.25).