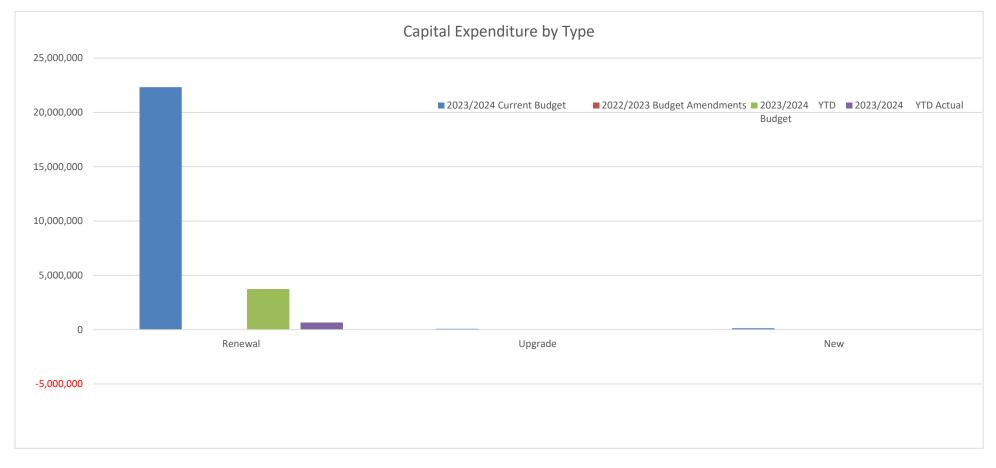

# 9.2.2 MONTHLY FINANCIAL REPORT – JULY 2023

The Monthly Financial Report for July 2023 is attached (Attachment 9.2.2(1)).