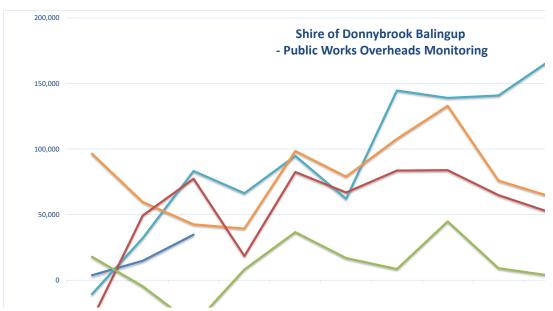

On average, there was an 18% (\$26) increase to the 2023/24 kerbside service fees from the previous 2022/23 financial year. However, this was less than the increase of 33% (\$45) from the 2021/22 to the 2022/23 financial year. A full breakdown on the fee comparison is available in Attachment 9.1.3 (1).

| KERBSIDE SERVICE                          | 2021/22 | 2022/23 | 2023/24 |
|-------------------------------------------|---------|---------|---------|
| Bin Service - 3 Bin Service               | \$250   | \$323   | \$375   |
| Bin Service - 2 Bin Service               | \$203   | \$ 295  | \$360   |
| Optional Bin - Rubbish (Fortnightly)      | \$79    | \$124   | \$140   |
| Optional Bin - Rubbish (Weekly)           | \$155   | \$245   | \$275   |
| Optional Bin - Recycling                  | \$48    | \$51    | \$86    |
| Optional Bin - Organics                   | \$124   | \$149   | \$149   |
| Aged Care Bin Service - 3 Bin Service     | \$84    | \$108   | \$121   |
| Aged Care Bin Service - Optional Organics | \$42    | \$50    | \$50    |
| Average increase in \$ from previous FY   |         | \$45    | \$26.38 |
| Average increase in % from previous FY    | -       | 32.95%  | 17.99%  |

Similarly, a full comparison of the "gate" Fees and Charges implemented at the Balingup Transfer Station (BTS) and Donnybrook Waste Management Facility (DWMF) have been provided in Attachment 9.1.3 (1). On average, there was a 41% (\$6.61) increase to the 2023/24 financial year gate fees which is significantly higher than the increase of 9% (\$3.54) from the previous financial year. This is largely due to the increase in the cost of disposal of mattresses, and large furniture items increasing by 67% - 334% respectively, which has significantly impacted the overall average increase. In removing these specific increases, the average increase from last financial year would be significantly less at 10% (\$3.25).