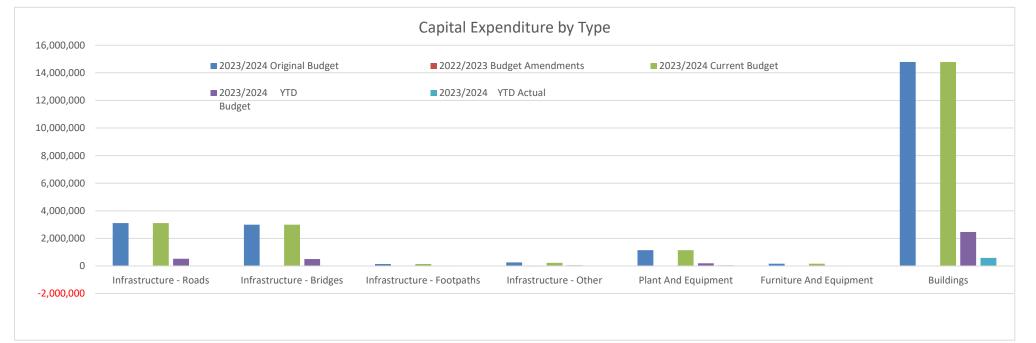

# 9.2.2 MONTHLY FINANCIAL REPORT – JULY 2023

The Monthly Financial Report for July 2023 is attached (Attachment 9.2.2(1)).