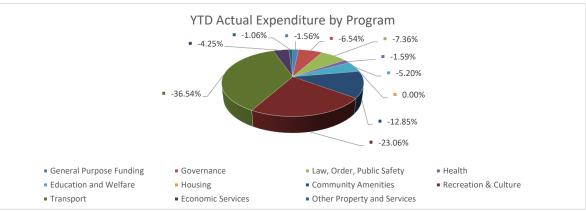

# 9.2.2 MONTHLY FINANCIAL REPORT – JULY 2023

The Monthly Financial Report for July 2023 is attached (Attachment 9.2.2(1)).