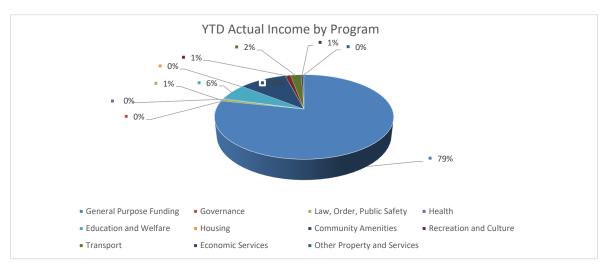

# 9.2.2 MONTHLY FINANCIAL REPORT – JULY 2023

The Monthly Financial Report for July 2023 is attached (Attachment 9.2.2(1)).