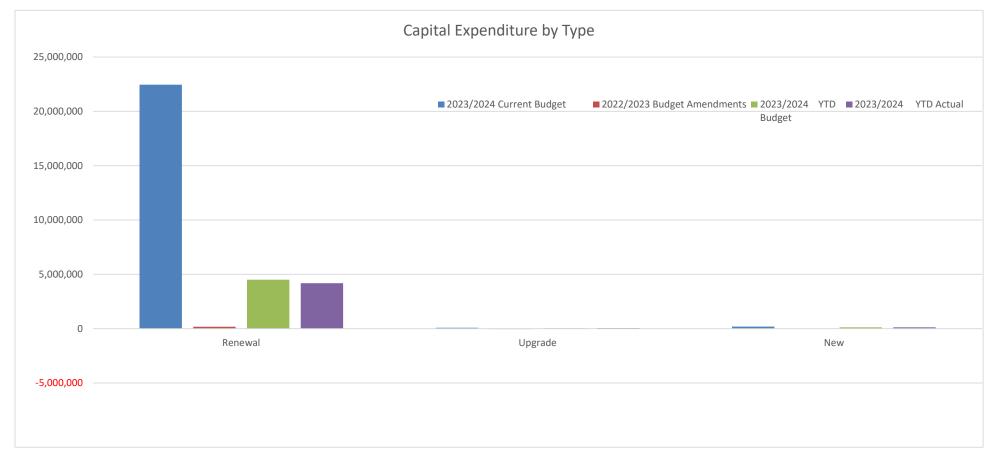

## **Question: Shane Sercombe**

With the Shire's net result being 9 million dollars less than budget and capital expenses also 14 million dollars less than budgeted, can the Council and community have faith in the budget process.

## Response: Director Finance and Corporate

Yes, they can. We are in somewhat in irregular times still with Covid impacts and trying to source builders to undertake building works.

One of the projects that was in the budget that didn't get completed is the Argyle Irishtown Volunteer Fire Brigade which was in the budget and tied to a 1.4 million dollar capital grant. We were not successful in that grant application therefore that income wasn't forthcoming.

We had SHERP funding which is for the Minninup Cottages and Langley Villas refurbishments which is continuing to be undertaken. In terms of the completion of the project, it did have a slight time overrun there. The reduction was around \$800,000.

We also had Bridges in our capital works program to a total of \$1.93 million and that was totally offset with capital grant funding as well. Capital works undertaken on bridges, is fully grant, no Council funds involved. The works program, for Bridges is controlled by Main Roads Western Australia and therefore, we get told when those works will be done. The works will happen, it's more about timing.

We also had an underspend as to what we thought may occur with VC Mitchell Park.

Capital under and a \$5.3 million variance in terms of the overall grant funding that was received. We did have a budget of \$12.6 million for capital grants. We reached \$3.457 million, conversely our capital expenditure reduced significantly.

If you look at the Statement of Financial Activity it shows you the closing surplus position, the closing surplus position for the closing of the entire operation for the Shire for the year, taking into consideration all operations and capitals works, transfers to and from reserves, loan repayments and so on, there is over \$2 million.

If you analyse the Statement of Comprehensive Income and look at the bottom line, we could be stating we have made a \$25 million profit. The fact is that \$27.9 million of that is a revaluation of fixed assets, it's not cash. Nor is loss or profit on sale as assets. If you do the exercise of getting a bottom line on your Statement of Comprehensive Income by backing out those items that relate to either Capital or that are non cash items such as Depreciation, Amortisation, Capital Grants Subsidies and Contributions, Profit and Loss and Other Comprehensive Income you are getting to a figure of \$1.987 million of available cash that is generated from operations within the Shire for that financial year. If you do the analysis and break it back down, what might appear to be a dark picture is certainly not the case.