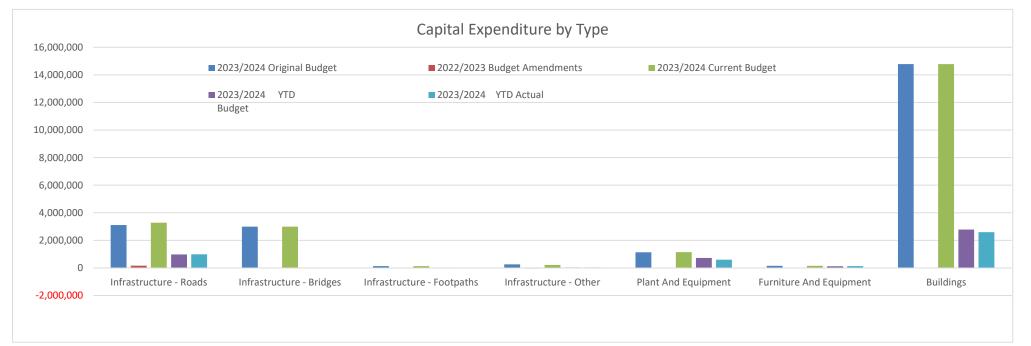

## **Question: Shane Sercombe**

With the Shire's net result being 9 million dollars less than budget and capital expenses also 14 million dollars less than budgeted, can the Council and community have faith in the budget process.

## Response: Director Finance and Corporate

Yes, they can. We are in somewhat in irregular times still with Covid impacts and trying to source builders to undertake building works.

One of the projects that was in the budget that didn't get completed is the Argyle Irishtown Volunteer Fire Brigade which was in the budget and tied to a 1.4 million dollar capital grant. We were not successful in that grant application therefore that income wasn't forthcoming.

We had SHERP funding which is for the Minninup Cottages and Langley Villas refurbishments which is continuing to be undertaken. In terms of the completion of the project, it did have a slight time overrun there. The reduction was around \$800,000.

We also had Bridges in our capital works program to a total of \$1.93 million and that was totally offset with capital grant funding as well. Capital works undertaken on bridges, is fully grant, no Council funds involved. The works program, for Bridges is controlled by Main Roads Western Australia and therefore, we get told when those works will be done. The works will happen, it's more about timing.

We also had an underspend as to what we thought may occur with VC Mitchell Park.

Capital under and a \$5.3 million variance in terms of the overall grant funding that was received. We did have a budget of \$12.6 million for capital grants. We reached \$3.457 million, conversely our capital expenditure reduced significantly.

If you look at the Statement of Financial Activity it shows you the closing surplus position, the closing surplus position for the closing of the entire operation for the Shire for the year, taking into consideration all operations and capitals works, transfers to and from reserves, loan repayments and so on, there is over \$2 million.

If you analyse the Statement of Comprehensive Income and look at the bottom line, we could be stating we have made a \$25 million profit. The fact is that \$27.9 million of that is a revaluation of fixed assets, it's not cash. Nor is loss or profit on sale as assets. If you do the exercise of getting a bottom line on your Statement of Comprehensive Income by backing out those items that relate to either Capital or that are non cash items such as Depreciation, Amortisation, Capital Grants Subsidies and Contributions, Profit and Loss and Other Comprehensive Income you are getting to a figure of \$1.987 million of available cash that is generated from operations within the Shire for that financial year. If you do the analysis and break it back down, what might appear to be a dark picture is certainly not the case.