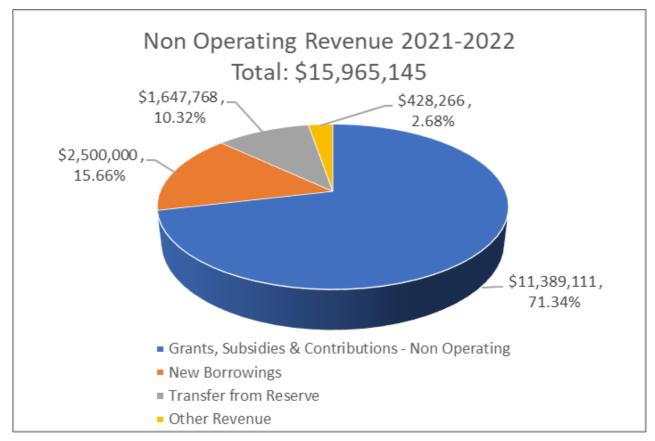

nsible for meeting these needs.

Every effort has been made to ensure that the 2021-2022 Annual Budget provides adequate funding for immediate and future needs, whilst being mindful of financial impact on the community.

The 2021-2022 Annual Budget has been developed with due consideration to present and future needs of the community in accordance with the strategic plans established through past consultation. A high level overview of the 2021-2022 Annual Budget is provided below.









Significant capital works, both renewal and upgrades, have been incorporated into the 2021-2022 Annual Budget which continues to enhance community amenity. As demonstrated below, a substantial portion of this capital works program is supported by a variety of State and Federal Government grant funding.



New borrowings of \$2.5M have been incorporated into the 2021-2022 Annual Budget to facilitate progression of the Donnybrook Community, Sporting, Recreation and Events Precinct (VC Mitchell Park). It is not anticipated that repayments on this loan facility will commence until the 2022-2023 financial year.

Benjamin (Ben) Rose Chief Executive Officer

### **BUDGET CERTIFICATION**

### SECTION 6.2 OF THE LOCAL GOVERNMENT ACT 1995

We hereby certify that the budget and schedules herein were adopted by an absolute majority of the Council of the municipality of the Shire of Donnybrook Balingup at its Ordinary Council Meeting held on 25 August 2021.

Cr Brian Piesse

Shire President

Benjamin (Ben) Rose **Chief Executive Officer** 

# SHIRE OF DONNYBROOK BALINGUP

# **ANNUAL BUDGET**

# FOR TH