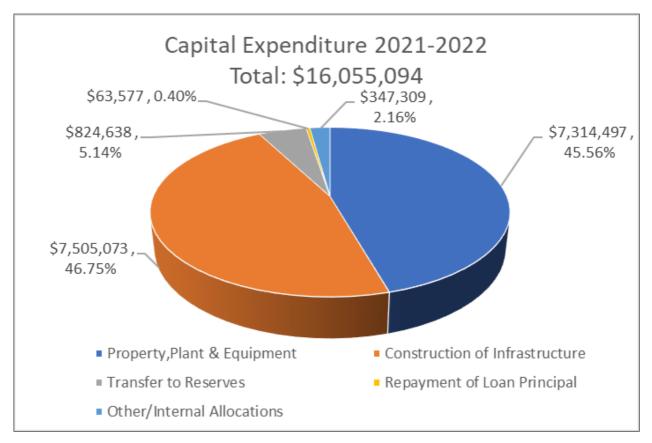

ments including the Strategic Community Plan, Corporate Business Plan, Workforce Plan and various Asset Management Plans. These plans provide information for both short term actions as well as future needs and aspirations of both the community and the Shire of Donnybrook Balingup, as the organisation responsible for meeting these needs.

Every effort has been made to ensure that the 2021-2022 Annual Budget provides adequate funding for immediate and future needs, whilst being mindful of financial impact on the community.

The 2021-2022 Annual Budget has been developed with due consideration to present and future needs of the community in accordance with the strategic plans established through past consultation. A high level overview of the 2021-2022 Annual Budget is provided below.









Significant capital works, both renewal and upgrades, have been incorporated into the 2021-2022 Annual Budget which continues to enhance community amenity. As demonstrated below, a substantial portion of this capital works program is supported by a variety of State and Federal Government grant funding.



New borrowings of \$2.5M have been incorporated into the 2021-2022 Annual Budget to facilitate progression of the Donnybrook Community, Sporting, Recreation and Events Precinct (VC Mitchell Park). It is not anticipated that repayments on this loan facility will commence until the 2022-2023 financial year.

Benjamin (Ben) Rose Chief Executive Officer

### **BUDGET CERTIFICATION**

### SECTION 6.2 OF THE LOCAL GOVERNMENT ACT 1995

We hereby certify that the budget and schedules herein wer