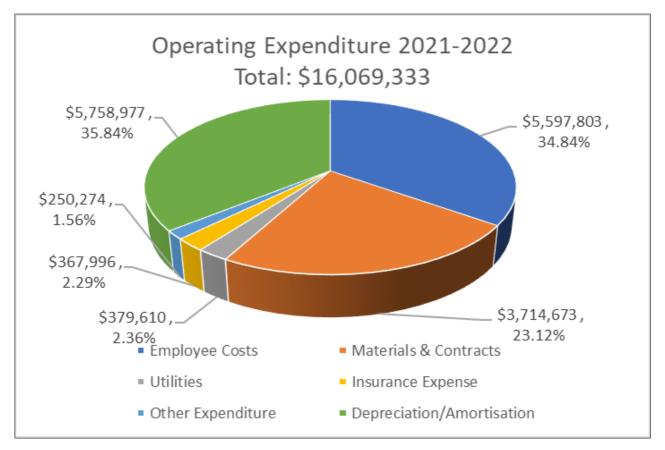

documents including the Strategic Community Plan, Corporate Business Plan, Workforce Plan and various Asset Management Plans. These plans provide information for both short term actions as well as future needs and aspirations of both the community and the Shire of Donnybrook Balingup, as the organisation responsible for meeting these needs.

Every effort has been made to ensure that the 2021-2022 Annual Budget provides adequate funding for immediate and future needs, whilst being mindful of financial impact on the community.

The 2021-2022 Annual Budget has been developed with due consideration to present and future needs of the community in accordance with the strategic plans established through past consultation. A high level overview of the 2021-2022 Annual Budget is provided below.









Significant capital works, both renewal and upgrades, have been incorporated into the 2021-2022 Annual Budget which continues to enhance community amenity. As demonstrated below, a substantial portion of this capital works program is supported by a variety of State and Federal Government grant funding.



New borrowings of \$2.5M have been incorporated into the 2021-2022 Annual Budget to facilitate progression of the Donnybrook Community, Sporting, Recreation and Events Precinct (VC Mitchell Park). It is not anticipated that repayments on this loan facility will commence until the 2022-2023 financial year.

Benjamin (Ben) Rose Chief Executive Officer

### **BUDGET CERTIFICATION**

### SECTION 6.2 OF THE LOCAL GOVERNMENT ACT 1995

We hereby certify that the budget and schedules herein