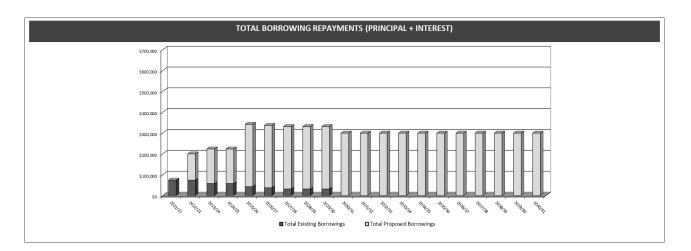

|         |         |           |           |           |           |           |           |           |
| Net Annual Increase (Decrease) Transfer to Reserves  |         | (679,149) | 633,850 | 47,250  | 55,939  | 53,262    | 65,986    | 100,276   | (108,964) | 50,290    | 1,088     | 304       |

It is planned that sustainable asset funding levels be attained over time though gradual increases in the annual budget allocation to respective asset reserves. Plateauing indicates achieving identified sustainable own source funding levels.



The Borrowings Plan identifies the requirement for three new borrowings over the life of the plans to meet identified asset management requirements. The forecast annual borrowing repayments for the next 20 years are reflected in the following graph.



## POLICY COMPLIANCE

Not applicable

## STATUTORY COMPLIANCE

S5.56(1) of the Local Government Act 1995 requires local governments produce a plan for the future.

## CONSULTATION

Not Applicable.

## OFFICER COMMENT/CONCLUSION

The effective management of Council's asset portfolio is crucial to the sustainable delivery of services to meet the current and future needs of the community. Local governments are typically rich in assets and are responsible for managing a large stock of long-lived assets. Asset management planning is therefore essential to ensure that assets are created, maintained, renewed and retired (or replaced) at appropriate intervals to ensure continuity of services.

The suite of plans that form the Integrated Financial Planning and Reporting framework are intended to