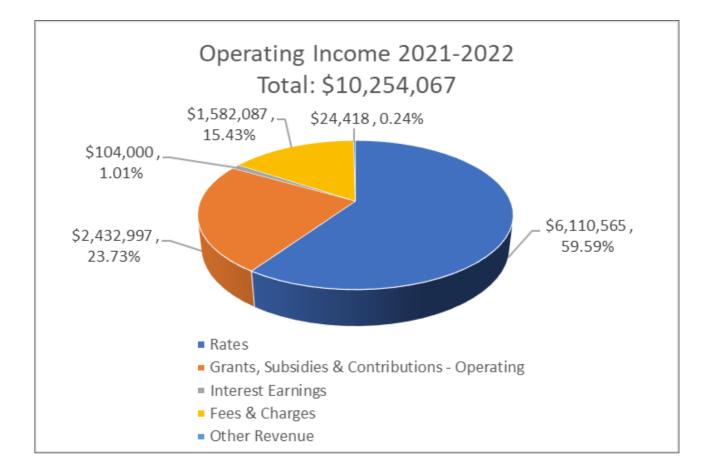

cuments including the Strategic Community Plan, Corporate Business Plan, Workforce Plan and various Asset Management Plans. These plans provide information for both short term actions as well as future needs and aspirations of both the community and the Shire of Donnybrook Balingup, as the organisation responsible for meeting these needs.

Every effort has been made to ensure that the 2021-2022 Annual Budget provides adequate funding for immediate and future needs, whilst being mindful of financial impact on the community.

The 2021-2022 Annual Budget has been developed with due consideration to present and future needs of the community in accordance with the strategic plans established through past consultation. A high level overview of the 2021-2022 Annual Budget is provided below.









Significant capital works, both renewal and upgrades, have been incorporated into the 2021-2022 Annual Budget which continues to enhance community amenity. As demonstrated below, a substantial portion of this capital works program is supported by a variety of State and Federal Government grant funding.



New borrowings of \$2.5M have been incorporated into the 2021-2022 Annual Budget to facilitate progression of the Donnybrook Community, Sporting, Recreation and Events Precinct (VC Mitchell Park). It is not anticipated that repayments on this loan facility will commence until the 2022-2023 financial year.

Benjamin (Ben) Rose Chief Executive Officer

### **BUDGET CERTIFICATION**

### SECTION 6.2 OF THE LOCAL GOVERNMENT ACT 1995

We hereby certify that the budget and schedules herein w