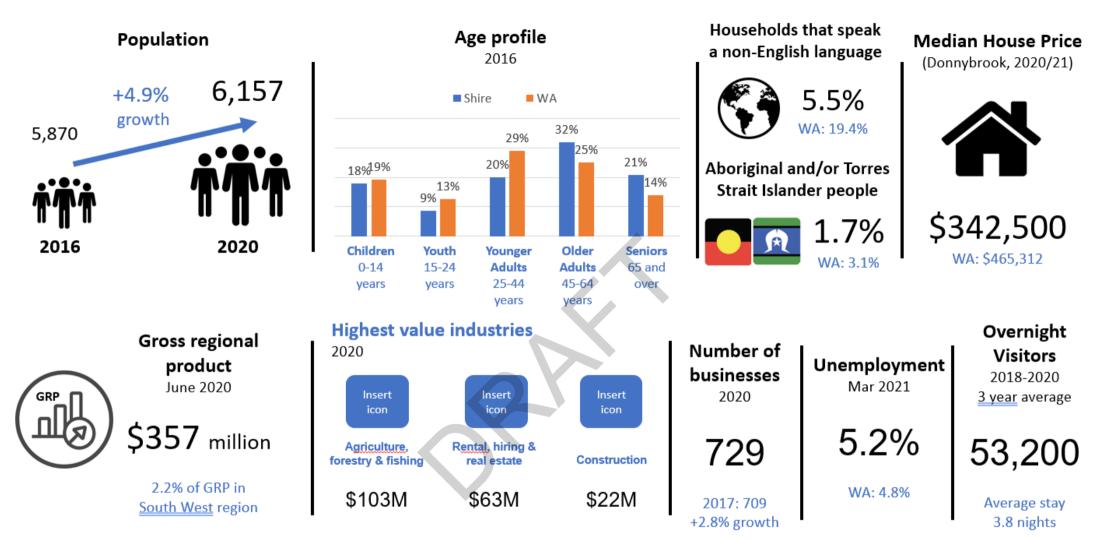

fes, and buzzing markets. Cute shops fill the main street, and there is always a quirky event on offer, with the Balingup Medieval Carnivale, the Small Farm Field Day and the Telling Tales festivals among the perennial favourites.

The district has many historic buildings including the Ferndale Homestead, built by the first settler in the Balingup area, Southampton Homestead, Donnybrook Anglican Church, Donnybrook Hotel, Donnybrook Post Office, and the Old Cheese Factory, repurposed as the art and craft centre.

Community facilities in the area include four primary schools, a district high school, district hospital, library, Donnybrook Recreation Centre, Apple Fun Park, Donnybrook Heritage Goods Shed Interpretive Centre and Station Square, and the Donnybrook and Balingup Visitor Centres.



Sources

Population: ABS, 2020, https://dbr.abs.gov.au/region.html?lyr=lga&rgn=52870

Age profile, non-English language and Aboriginal / Torres Strait Islander people: ABS Census, 2016, https://quickstats.censusdata.abs.gov.au/census\_services

GRP: Remplan, 2020, https://app.remplan.com.au/rdasouthwest/economy/industries/gross-regional-product?state=1xGXS8!VwpyHJ7OWI75ypbik1kBRUvi7hL03CEhGhahJhZVL

Value added: Remplan, ABS 2016 Census Place of Work Employment (Scaled), ABS 2017 / 2018 National Input Output Tables, and ABS June 2020 Gross State Product

Number of businesses: 2020, https://dbr.abs.gov.au/region.html?lyr=lga&rgn=52870; 2017, https://economic-indicators.id.com.au/?Year=2018&StateId=5

Unemployment rates: https://imip.gov.au/default.aspx?LMIP/Downloads/SmallAreaLabour/Marke