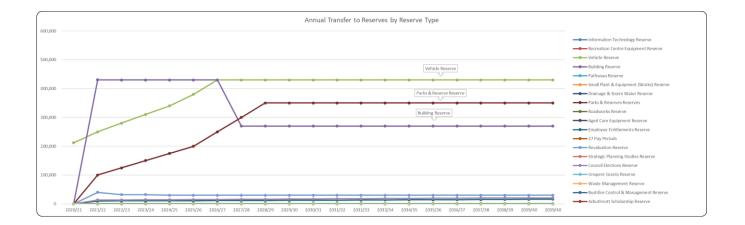

This strategy plans for the timing and financing of.

- a) Development works.
- b) Replacement of aged infrastructure.
- c) Major maintenance of infrastructure.

It is identified that the sustainable annual own source funding level for this asset class is \$350,000pa. Based on existing assets held, gradual annual increases in the annual budget allocation for this asset class is identified in the plan to achieve sustainable funding levels in 2028/29.

| 2021/22 | 2022/23 | 2023/24 | 2024/25 | 2025/26 | 2026/27 | 2027/28 | 2028/29 | 2029/30 | 2030/31 | 2031/32 | 2032/33 | 2033/34 | 2034/35 | 2035/36 |
|---------|---------|---------|---------|---------|---------|---------|---------|---------|---------|---------|---------|---------|---------|---------|
| 100,000 | 125,000 | 150,000 | 175,000 | 200,000 | 250,000 | 300,000 | 350,000 | 350,000 | 350,000 | 350,000 | 350,000 | 350,000 | 350,000 | 350,000 |

Sustainable own source funding was reduced from \$150,000pa in 2019/20 to \$0 in 2020/21.

To meet asset renewal requirements identified in the asset plan, structural budget funding is required to recommence from the current zero-funding base to an initial amount of \$100,000pa in 2021/22.