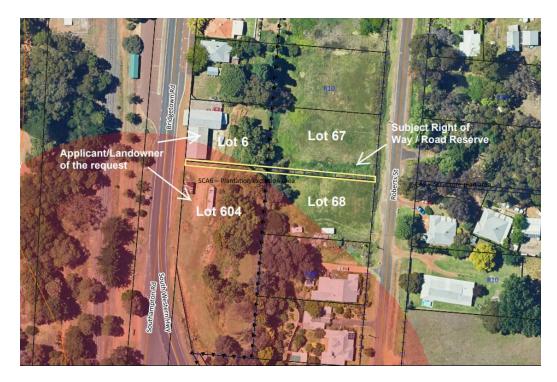

#### BACKGROUND

On 24 May 2021, the Shire received a preliminary request to close a portion of unconstructed right of way. The subject parcel, totaling 168m<sup>2</sup>, is not identified within the Shire's Works and Services program for future construction.

The request was made by the adjacent landowner who owns both Lot 6 (45) and Lot 604 (47) Bridgetown Road (South Western Highway), Balingup. The intention of the landowner is to privately acquire the land from the Crown which will then be amalgamated into one of their two properties (yet to be determined). A location plan of the subject road reserve parcel is provided below.

It is noted that the applicant has only expressed an interest to purchase the portion of ROW that divides their own two properties (the western portion). As part of the advertising process the Shire will seek to gauge the interest of both landowners abutting the eastern portion (Lots 67 and 68 Roberts Street) to determine if either of them may be interested in purchasing this section, to enable the entire ROW to be closed.