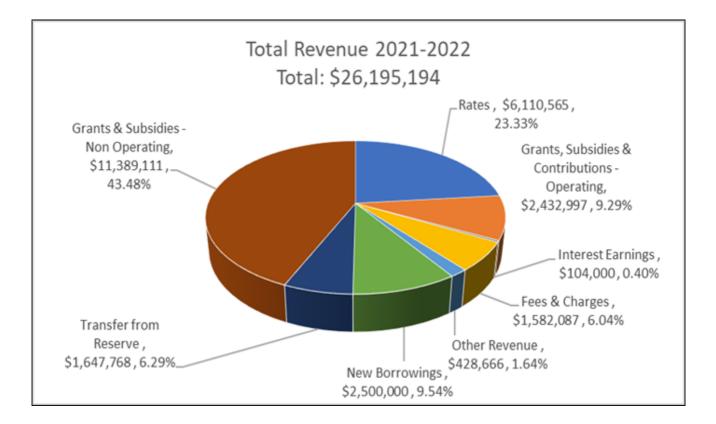

c documents including the Strategic Community Plan, Corporate Business Plan, Workforce Plan and various Asset Management Plans. These plans provide information for both short term actions as well as future needs and aspirations of both the community and the Shire of Donnybrook Balingup, as the organisation responsible for meeting these needs.

Every effort has been made to ensure that the 2021-2022 Annual Budget provides adequate funding for immediate and future needs, whilst being mindful of financial impact on the community.

The 2021-2022 Annual Budget has been developed with due consideration to present and future needs of the community in accordance with the strategic plans established through past consultation. A high level overview of the 2021-2022 Annual Budget is provided below.









Significant capital works, both renewal and upgrades, have been incorporated into the 2021-2022 Annual Budget which continues to enhance community amenity. As demonstrated below, a substantial portion of this capital works program is supported by a variety of State and Federal Government grant funding.



New borrowings of \$2.5M have been incorporated into the 2021-2022 Annual Budget to facilitate progression of the Donnybrook Community, Sporting, Recreation and Events Precinct (VC Mitchell Park). It is not anticipated that repayments on this loan facility will commence until the 2022-2023 financial year.

Benjamin (Ben) Rose Chief Executive Officer

### **BUDGET CERTIFICATION**

### SECTION 6.2 OF THE LOCAL GOVERNMENT ACT 1995

We hereby certify that the budget and schedules here