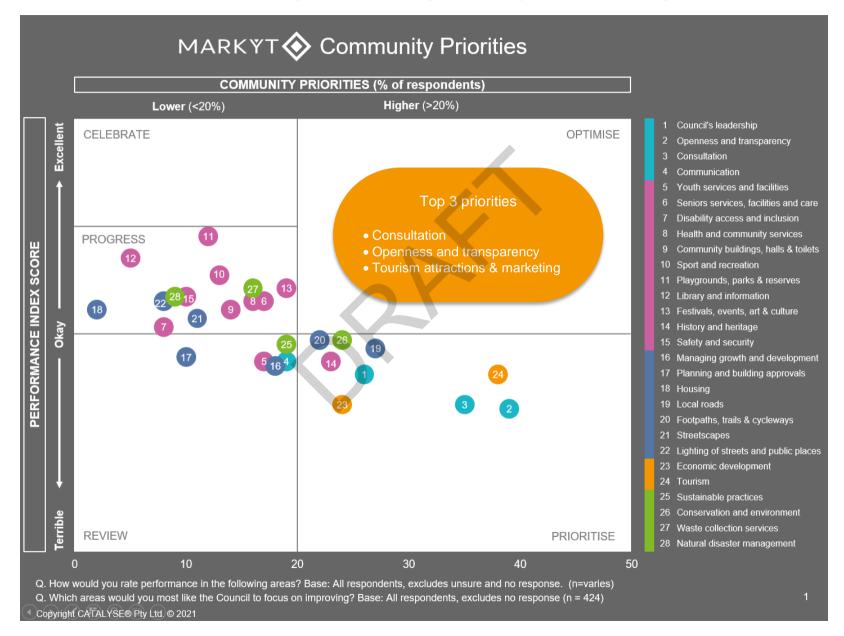

inesses</li> <li>Buying local</li> <li>Growing WA's food industries</li> <li>Investing in our tourism sector</li> <li>Boosting local manufacturing</li> <li>Rebuilding TAFE and reskilling our workforce</li> <li>Building schools for the future</li> <li>Unlocking barriers to investment</li> </ul> |

## Local priorities

To understand local needs and priorities, the Shire of Donnybrook Balingup commissioned an independent review in 2019, when 441 community members completed a MARKYT<sup>®</sup> Community Scorecard. The top priorities were openness and transparency, consultation, and tourism. Secondary priorities included leadership, economic development, roads, footpaths, trails and cycleways, conservation and environmental management, and preserving and promoting local history and heritage.



## Vision

A proud community enjoying our rural lifestyle, cultural heritage and natural environment.

## Shire of Donnybrook Balingup's role

The Shire of Donnybrook Balingup exists to provide, facilitate and advocate for services and facilities to improve quality of life for all residents, ratepayers, workers, investors and visitors.

In support of the Local Government Act 1995 (Section 1.3 (3) Role of Local Government), the Shire will use its best endeavours to meet the needs of current and future generations through an integration of environmental protection, social advancement and economic prosperity.

To fulfil our purpose, we will satisfy the following roles:

- Advocate We will be a voice for the local community, promoting local interests in relation to climate action, health, sa