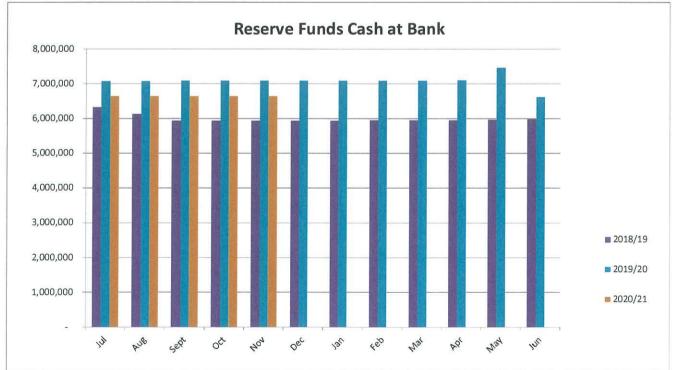

ta For Period ended 30th November 2020

## Cash & Investments

\*

As at reporting date, the Shire's cash on hand as per the bank statements shows a reconciled balance of \$11,544,099.20. This includes investments held by the Shire of \$10,757,755.98

| Municipal Investment Funds total<br>Restricted Funds - Bond Deposits | \$<br>\$ | 6,286,513<br>4,471,243 |
|----------------------------------------------------------------------|----------|------------------------|
| Municipal Fund Cash at Bank total                                    | \$       | 1,085,283              |
| Reserve Investment Funds Cash at Bank                                | \$       | 6,654,058              |
|                                                                      | \$       | 18,497,097             |





## Shire of Donnybrook / Balingup Graphical Presentation of Key Financial Data For Period ended 30th November 2020

## \* Nature & Type Reporting



| Total Revenue & Expenditure | Adopted Budget | YTD Budget | YTD Actual | YTD Variance % |
|-----------------------------|----------------|------------|------------|----------------|
| Operating Revenue           | 13,286,259     | 9,008,388  | 9,116,075  | 1.20%          |
| Capital Revenue             | 8,994,403      | 1,030,216  | 911,460    | (11.53%)       |
| Expenditure                 | 18,988,603     | 8,391,045  | 7,662,283  | (8.68%)        |

A further detailed analysis of total operating revenue, capital revenue and expenditures is provided via the various nature and type subsections listed below:



| Operating Revenue by Nat