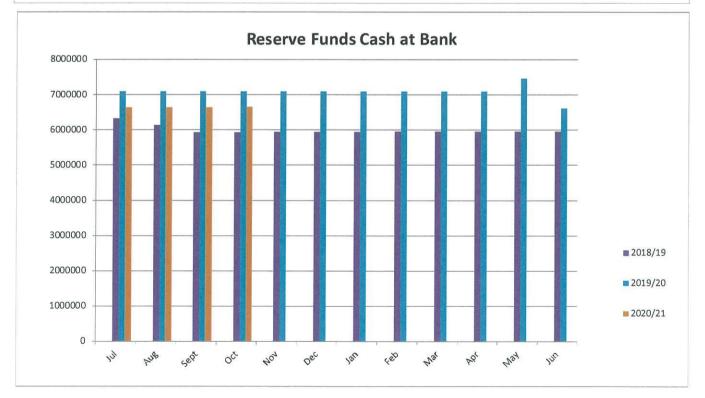

4,188 \$<br>\$ 5,644 \$ |



The following graph compares the Shire's interest rate on investments against the Reserve Bank's reference rate. Council has continued to maintain a return above the RBA cash target rate.



# \* Cash & Investments

As at reporting date, the Shire's cash on hand as per the bank statements shows a reconciled balance of \$11,843,038.89. This includes investments held by the Shire of \$10,756,191.42

|                                       | \$<br>18,496,196 |
|---------------------------------------|------------------|
| Reserve Investment Funds Cash at Bank | \$<br>6,653,157  |
| Municipal Fund Cash at Bank total     | \$<br>1,086,847  |
| Restricted Funds - Bond Deposits      | \$<br>4,561,243  |
| Municipal Investment Funds total      | \$<br>6,194,948  |





# \* Nature & Type Reporting



| Total Revenue & Expenditure | Adopted Budget | YTD Budget | YTD Actual | YTD Variance % |
|-----------------------------|----------------|------------|------------|----------------|
| Operating Revenue           | 13,286,259     | 8,366,268  | 8,422,103  |                |
| Capital Revenue             | 8,994,403      | 697,906    | 707,305    |                |
| Expenditure                 | 18,988,603     | 6,859,824  | 6,361,861  |                |

A further detailed analysis of total operating revenue, capital revenue and expenditures is provided via the various nature and type subsections listed below:



| Operating Revenue by Nature & Type | Adopted Budget | YTD Budget | YTD Actual | YTD Variance % |
|------------------------------------|------