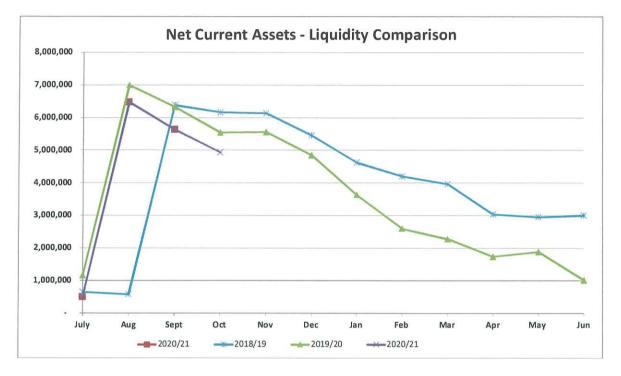

## Ordinary Council Meeting – 16 December 2020

- 7.1(1) Minutes Ordinary Council Meeting 25 November 2020
- 7.2(1) Minutes LEMC Meeting 24 November 2020
- 7.3(1) Minutes Audit and Risk Management Committee (to be provided)
- 9.1.1(1) Letter from Water Corporation
- 9.1.1(2) Drawings
- 9.2.1(1) Schedule of Accounts Paid
- 9.2.2(1) Monthly Financial Report October 2020
- 9.2.3(1) Monthly Financial Report November 2020
- 9.3.1(1) WBAC Climate Change Working Group Draft Terms of Reference