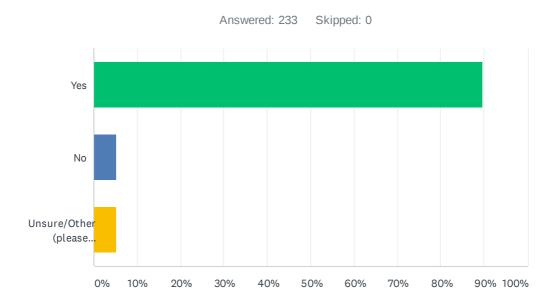

|
| Balingup             |                          |
| Shire of Manjimup    |                          |
| Shire of Manjimup    |                          |
| Shire of Nannup      |                          |
| Shire of Nannup      |                          |
|                      |                          |
| Non-Voting Members   | Employee Representatives |
| Shire of Bridgetown- |                          |
| Greenbushes          |                          |
| Shire of Donnybrook- |                          |
| Balingup             |                          |
| Shire of Manjimup    |                          |
| Shire of Nannup      |                          |

# Q1 Do you support use of the Federal funding for the development of a Pump Track in Donnybrook?



| ANSWER CHOICES |                               | RESPONSES |      |     |
|----------------|-------------------------------|-----------|------|-----|
| Yes            |                               | 89.70%    |      | 209 |
| No             |                               | 5.15%     |      | 12  |
| Unsure/Oth     | Unsure/Other (please comment) |           |      | 12  |
| TOTAL          | TOTAL                         |           |      | 233 |
|                |                               |           |      |     |
| #              | UNSURE/OTHER (PLEASE COMMENT) |           | DATE |     |
|                | There are no responses.       |           |      |     |

# Q2 If you selected YES, please provide detail on where you believe the Pump track should be located.

Answered: