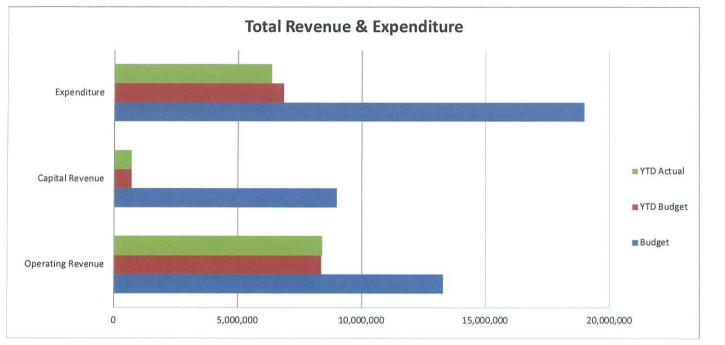

e following graph compares the Shire's interest rate on investments against the Reserve Bank's reference rate. Council has continued to maintain a return above the RBA cash target rate.



# \* Cash & Investments

As at reporting date, the Shire's cash on hand as per the bank statements shows a reconciled balance of \$11,843,038.89. This includes investments held by the Shire of \$10,756,191.42

|                                       | \$<br>18,496,196 |
|---------------------------------------|------------------|
| Reserve Investment Funds Cash at Bank | \$<br>6,653,157  |
| Municipal Fund Cash at Bank total     | \$<br>1,086,847  |
| Restricted Funds - Bond Deposits      | \$<br>4,561,243  |
| Municipal Investment Funds total      | \$<br>6,194,948  |





# \* Nature & Type Reporting



| Total Revenue & Expenditure | Adopted Budget | YTD Budget | YTD Actual | YTD Variance % |
|-----------------------------|----------------|------------|------------|----------------|
| Operating Revenue           | 13,286,259     | 8,366,268  | 8,422,103  |                |
| Capital Revenue             | 8,994,403      | 697,906    | 707,305    |                |
| Expenditure                 | 18,988,603     | 6,859,824  | 6,361,861  |                |

A further detailed analysis of total operating revenue, capital revenue and expenditures is provided via the various nature and type subsections listed below:



| Operating Revenue by Nature & Type | Adopted Budget | YTD Budget | YTD Actual | YTD Variance % |
|------------------------------------|----------------|------------|--------