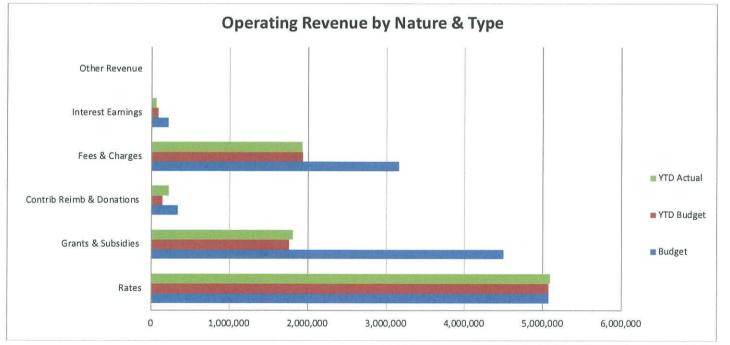

18,497,097             |





## Shire of Donnybrook / Balingup Graphical Presentation of Key Financial Data For Period ended 30th November 2020

## \* Nature & Type Reporting



| Total Revenue & Expenditure | Adopted Budget | YTD Budget | YTD Actual | YTD Variance % |
|-----------------------------|----------------|------------|------------|----------------|
| Operating Revenue           | 13,286,259     | 9,008,388  | 9,116,075  | 1.20%          |
| Capital Revenue             | 8,994,403      | 1,030,216  | 911,460    | (11.53%)       |
| Expenditure                 | 18,988,603     | 8,391,045  | 7,662,283  | (8.68%)        |

A further detailed analysis of total operating revenue, capital revenue and expenditures is provided via the various nature and type subsections listed below:



| Operating Revenue by Nature & Type | Adopted Budget | YTD Budget | YTD Actual | YTD Variance % |
|------------------------------------|----------------|------------|------------|----------------|
| Rates                              | 5,074,942      | 5,073,892  | 5,089,991  | 0.32%          |
| Grants & Subsidies                 | 4,498,690      | 1,762,024  | 1,810,669  | 2.76%          |
| Contrib Reimb & Donations          | 339,678        | 144,426    | 223,639    | 54.85%         |
| Fees & Charges                     | 3,154,474      | 1,937,021  | 1,926,700  | (0.53%)        |
| Interest Earnings                  | 216,825        | 90,340     | 64,862     | (28.20%)       |
| Other Revenue                      | 1,650          | 685        | 215        | (68.65%)       |
| Tota