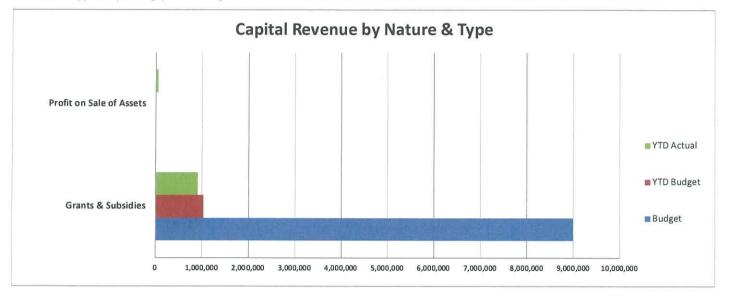

-|----------------|------------|------------|----------------|
| Rates                              | 5,074,942      | 5,073,892  | 5,089,991  | 0.32%          |
| Grants & Subsidies                 | 4,498,690      | 1,762,024  | 1,810,669  | 2.76%          |
| Contrib Reimb & Donations          | 339,678        | 144,426    | 223,639    | 54.85%         |
| Fees & Charges                     | 3,154,474      | 1,937,021  | 1,926,700  | (0.53%)        |
| Interest Earnings                  | 216,825        | 90,340     | 64,862     | (28.20%)       |
| Other Revenue                      | 1,650          | 685        | 215        | (68.65%)       |
| Total                              | 13,286,259     | 9,008,388  | 9,116,075  |                |

## \* Nature & Type Reporting (continued)



| Capital Revenue by Nature and Type             | Adopted Budget     | YTD Budget         | YTD Actual        | YTD Variance %      |
|------------------------------------------------|--------------------|--------------------|-------------------|---------------------|
| Grants & Subsidies<br>Profit on Sale of Assets | 8,994,403<br>9,869 | 1,030,216<br>6,233 | 911,460<br>47,989 | (11.53%)<br>669.92% |
| Total                                          | 9,004,272          | 1,036,449          | 959,449           |                     |



| Expenditures by Nature and Type    | Adopted Budget | YTD Budget | YTD Actual | YTD Variance % |
|------------------------------------|----------------|------------|------------|----------------|
| Employee costs                     | 7,766,645      | 3