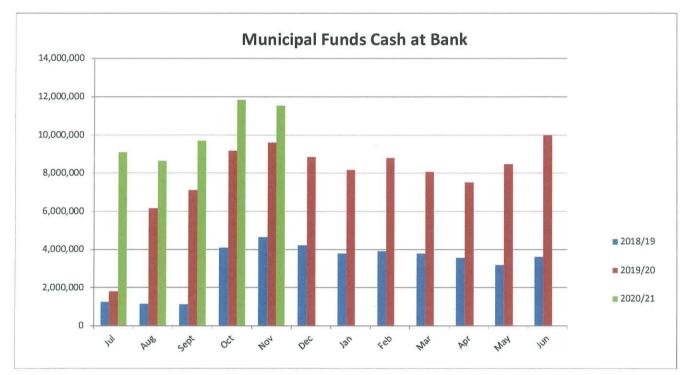

Data For Period ended 30th November 2020

## Cash & Investments

\*

As at reporting date, the Shire's cash on hand as per the bank statements shows a reconciled balance of \$11,544,099.20. This includes investments held by the Shire of \$10,757,755.98

| Municipal Investment Funds total<br>Restricted Funds - Bond Deposits | \$<br>\$ | 6,286,513<br>4,471,243 |
|----------------------------------------------------------------------|----------|------------------------|
| Municipal Fund Cash at Bank total                                    | \$       | 1,085,283              |
| Reserve Investment Funds Cash at Bank                                | \$       | 6,654,058              |
|                                                                      | \$       | 18,497,097             |





## Shire of Donnybrook / Balingup Graphical Presentation of Key Financial Data For Period ended 30th November 2020

## \* Nature & Type Reporting



| Total Revenue & Expenditure | Adopted Budget | YTD Budget | YTD Actual | YTD Variance % |
|-----------------------------|----------------|------------|------------|----------------|
| Operating Revenue           | 13,286,259     | 9,008,388  | 9,116,075  | 1.20%          |
| Capital Revenue             | 8,994,403      | 1,030,216  | 911,460    | (11.53%)       |
| Expenditure                 | 18,988,603     | 8,391,045  | 7,662,283  | (8.68%)        |

A further detailed analysis of total operating revenue, capital revenue and expenditures is provided via the various nature and type subsections listed below:



| Operating Revenue by N