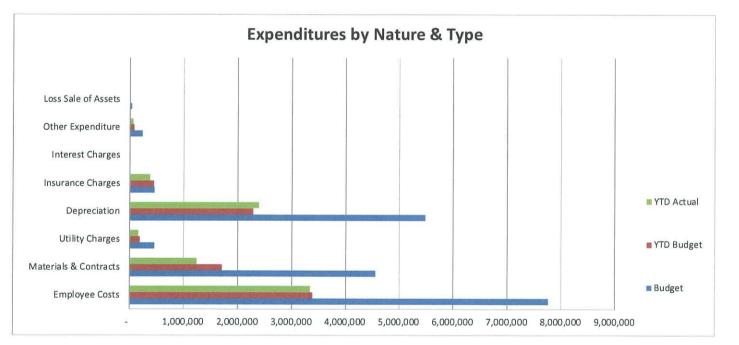

8.20%)       |
| Other Revenue                      | 1,650          | 685        | 215        | (68.65%)       |
| Total                              | 13,286,259     | 9,008,388  | 9,116,075  |                |

## \* Nature & Type Reporting (continued)



| Capital Revenue by Nature and Type             | Adopted Budget     | YTD Budget         | YTD Actual        | YTD Variance %      |
|------------------------------------------------|--------------------|--------------------|-------------------|---------------------|
| Grants & Subsidies<br>Profit on Sale of Assets | 8,994,403<br>9,869 | 1,030,216<br>6,233 | 911,460<br>47,989 | (11.53%)<br>669.92% |
| Total                                          | 9,004,272          | 1,036,449          | 959,449           |                     |



| Expenditures by Nature and Type    | Adopted Budget | YTD Budget | YTD Actual | YTD Variance % |
|------------------------------------|----------------|------------|------------|----------------|
| Employee costs                     | 7,766,645      | 3,385,671  | 3,338,422  | (1.40%)        |
| Materials and contracts            | 4,559,200      | 1,716,051  | 1,247,063  | (27.33%)       |
| Utility charges                    | 457,272        | 188,900    | 161,635    | (14.43%)       |
| Depreciation on Non Current Assets | 5,494,234      | 2,289,205  | 2,387,478  | 4.29%          |
| Insurance charges                  | 456,518        | 451,129    | 376,565    | (16.53%)       |
| Interest charges                   | 17,133         | 8,362      | (3,725)    | (55.46%)       |
| Loss