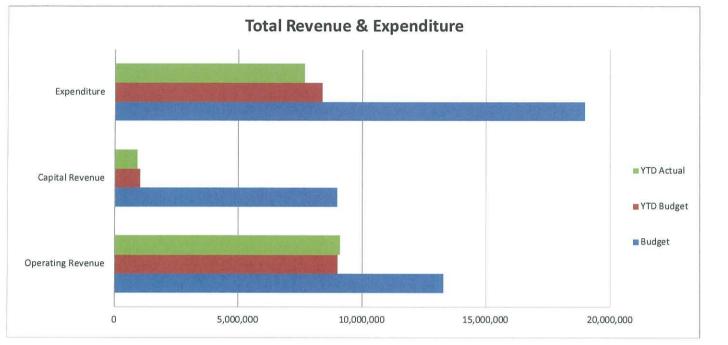

reconciled balance of \$11,544,099.20. This includes investments held by the Shire of \$10,757,755.98

| Municipal Investment Funds total<br>Restricted Funds - Bond Deposits | \$<br>\$ | 6,286,513<br>4,471,243 |
|----------------------------------------------------------------------|----------|------------------------|
| Municipal Fund Cash at Bank total                                    | \$       | 1,085,283              |
| Reserve Investment Funds Cash at Bank                                | \$       | 6,654,058              |
|                                                                      | \$       | 18,497,097             |





## Shire of Donnybrook / Balingup Graphical Presentation of Key Financial Data For Period ended 30th November 2020

## \* Nature & Type Reporting



| Total Revenue & Expenditure | Adopted Budget | YTD Budget | YTD Actual | YTD Variance % |
|-----------------------------|----------------|------------|------------|----------------|
| Operating Revenue           | 13,286,259     | 9,008,388  | 9,116,075  | 1.20%          |
| Capital Revenue             | 8,994,403      | 1,030,216  | 911,460    | (11.53%)       |
| Expenditure                 | 18,988,603     | 8,391,045  | 7,662,283  | (8.68%)        |

A further detailed analysis of total operating revenue, capital revenue and expenditures is provided via the various nature and type subsections listed below:



| Operating Revenue by Nature & Type | Adopted Budget | YTD Budget | YTD Actual | YTD Variance % |
|------------------------------------|----------------|------------|--------