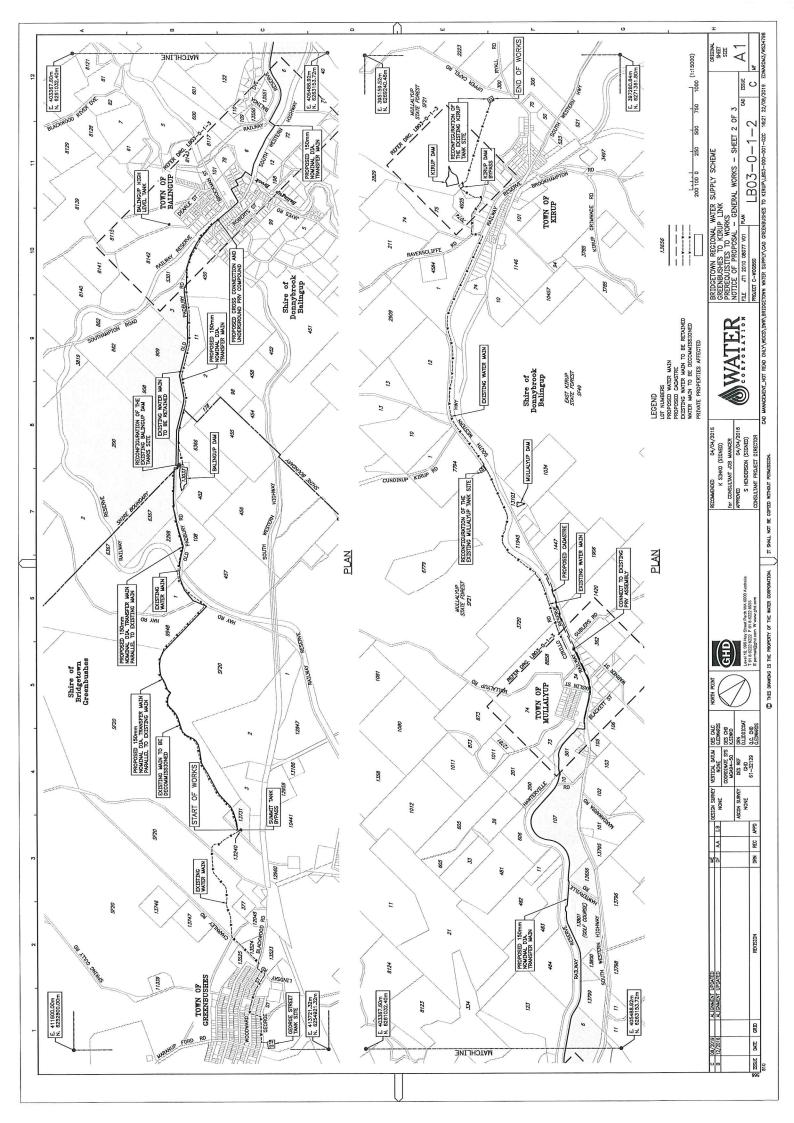

rup Dam site.</li> <li>Reconfiguration of the existing Kirup storage tank site including pipework, solar power installation, new control &amp; switchboard cubicles and other associated work.</li> </ul> | The location of the proposed construction is shown in the plans attached. Where pipeline alignment is parallel to the cadastral boundaries they are offset by 1.5 to 7m. Subject to obtaining all necessary approvals, this proposed construction is scheduled to start in 2020 and will continue for a duration of approximately 18 months. | C         102/2019         SCORE         CV         MORE         MORE <th< td=""></th<>                                                                                                                                                                           |





| POINT                                                                           | EASTING                  | NORTHING                                                                                |                                     |                                                                                           |                                                                                                                         | NEW DN150 MPV                            |                                                          |                                                    |                                                          | Shire of Donnybro                                 |
|----------------------------------------------------------------------------