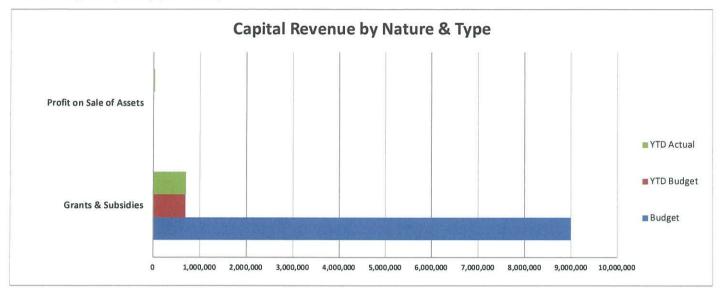

--|----------------|------------|------------|----------------|
| Rates                              | 5,074,942      | 5,073,742  | 5,079,081  | 0.11%          |
| Grants & Subsidies                 | 4,498,690      | 1,348,558  | 1,413,008  | 4.78%          |
| Contrib Reimb & Donations          | 339,678        | 107,992    | 140,027    | 29.66%         |
| Fees & Charges                     | 3,154,474      | 1,763,156  | 1,742,447  | (1.17%)        |
| Interest Earnings                  | 216,825        | 72,272     | 47,334     | (34.51%)       |
| Other Revenue                      | 1,650          | 548        | 206        | (62.47%)       |
| Total                              | 13,286,259     | 8,366,268  | 8,422,103  |                |

# \* Nature & Type Reporting (continued)



| Capital Revenue by Nature and Type             | Adopted Budget     | YTD Budget       | YTD Actual        | YTD Variance %               |
|------------------------------------------------|--------------------|------------------|-------------------|------------------------------|
| Grants & Subsidies<br>Profit on Sale of Assets | 8,994,403<br>9,869 | 697,906<br>6,233 | 707,305<br>36,350 |                              |
| Total                                          | 9,004,272          | 704,139          | 743,655           | STOPPORT PROPERTY AND SECOND |



| Expenditures by Nature and Type    | Adopted Budget | YTD Budget | YTD Actual | YTD Variance % |
|------------------------------------|----------------|------------|------------|----------------|
| Employee costs