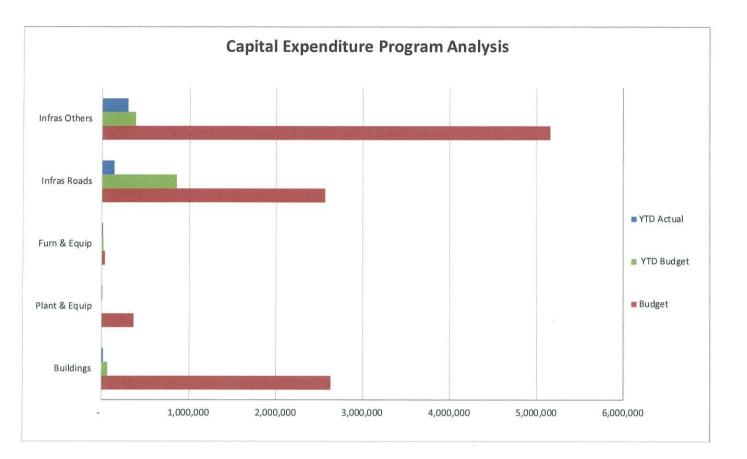

## Ordinary Council Meeting – 16 December 2020

- 7.1(1) Minutes Ordinary Council Meeting 25 November 2020
- 7.2(1) Minutes LEMC Meeting 24 November 2020
- 7.3(1) Minutes Audit and Risk Management Committee (to be provided)
- 9.1.1(1) Letter from Water Corporation
- 9.1.1(2) Drawings
- 9.2.1(1) Schedule of Accounts Paid
- 9.2.2(1) Monthly Financial Report October 2020
- 9.2.3(1) Monthly Financial Report November 2020
- 9.3.1(1) WBAC Climate Change Working Group Draft Terms of Reference