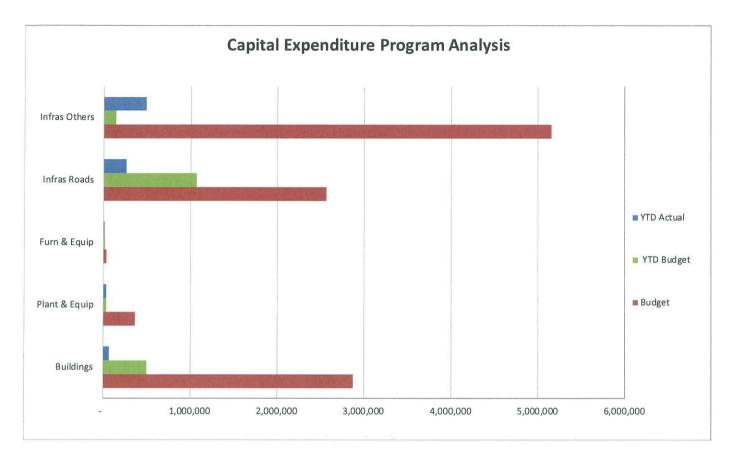

| 188,900    | 161,635    | (14.43%)       |
| Depreciation on Non Current Assets | 5,494,234      | 2,289,205  | 2,387,478  | 4.29%          |
| Insurance charges                  | 456,518        | 451,129    | 376,565    | (16.53%)       |
| Interest charges                   | 17,133         | 8,362      | (3,725)    | (55.46%)       |
| Loss on sale of asset              | 32,470         | 7,514      | 0          | 0.00%          |
| Other expenditure                  | 237,601        | 83,802     | 71,290     | (14.93%)       |
| TOTAL                              | 19,021,073     | 8,130,634  | 7,586,177  |                |

## Shire of Donnybrook / Balingup Graphical Presentation of Key Financial Data For Period ended 30th November 2020

## \* Capital Acquisitions by Asset Class



| Capital Acquisitions  | Adopted Budget | YTD Budget | YTD Actual | YTD Variance % |
|-----------------------|----------------|------------|------------|----------------|
| Buildings             | 2,875,764      | 501,140    | 66,879     | (86.65%)       |
| Plant & Equipment     | 371,556        | 33,635     | 37,368     | 11.10%         |
| Furniture & Equipment | 38,000         | 15,830     | 12,088     | (23.64%)       |
| Infrastructure Roads  | 2,567,418      | 1,069,650  | 262,542    | (75.46%)       |
| Infrastructure Others | 5,160,088      | 139,370    | 492,765    | 253.57%        |
| TOTAL                 | 11,012,826     | 1,759,625  | 871,641    |                |

# Shire of Donnybrook / Balingup Operating Statement For Period ended 30th November 2020

|