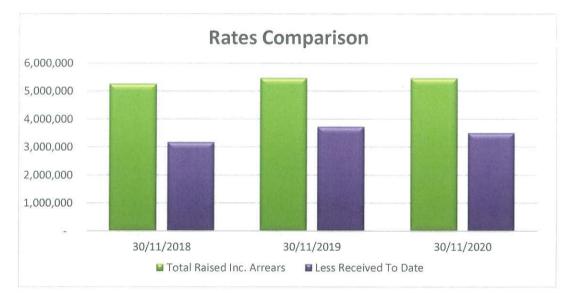

----------------------------------------------|------------|------------|------------|
| Arrears Brought Forward                       | 354,603    | 367,433    | 352,755    |
| Prepayment of Rates                           | (41,805)   | (48,938)   | (55,060)   |
| Billing To Date                               | 4,940,192  | 5,143,117  | 5,151,938  |
| <b>Total Raised Inc. Arrears</b>              | 5,252,991  | 5,461,612  | 5,449,633  |
| Less Received To Date                         | 3,175,703  | 3,721,395  | 3,486,661  |
| Balance Owed                                  | 2,077,288  | 1,740,217  | 1,962,972  |
| Percentage Collection (Inc.<br>Arrears B/Fwd) | 60.46%     | 68.14%     | 63.98%     |
| Percentage Collection (Exc.<br>Arrears B/Fwd) | 64.28%     | 72.36%     | 67.68%     |





## TUIA LODGE OPERATING STATEMENT FOR THE PERIOD ENDED 30TH NOVEMBER 2020

| Cleaning EquipmentT1072,00083059059771Laundry Consumables & External SvT10816,6246,92511,55278412,335(5,410)Laundry EquipmentT1096,0002,5001,18901,1891,311Kitchen ConsumablesT1107,0002,9151,0763101,3861,529Kitchen EquipmentT1116,0002,50001,3881,3881,112Waste Disposal Costs1148705,9002,4552,3092932,602(147)Wet Waste CollectionsT1369,0003,7402,0468312,877863