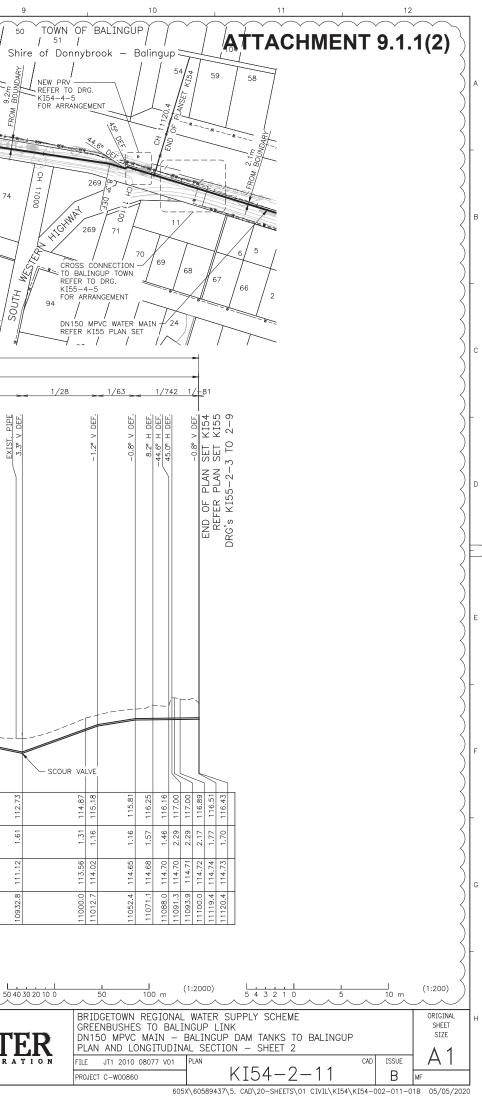

| BRIL                                              |
|                                                                                 |                          | VISION                                                                                  | GHD<br>61-32129-V01<br>ASCON SURVEY | AHD J CONTRERAS<br>1 COORDINATE SYS<br>MGA94-50 J NOYNAY<br>DES REF DRN<br>PODOALLA       | - CH Level 10,<br>T 61 8 622                                                                                            | AECOM Australia Pty Ltd A                |                                                          | A GILFOYLE (SE<br>CONSULTANT JOB MANAG<br>APPROVED | rgNeD)<br>eER<br>21/12/2016<br>GIGNED)                   | NATER BRID                                        |





| NUMBER          | EASTING    | NORTHING                |
|-----------------|------------|-------------------------|
| START OF KI55   | 405949.718 | 6260809.70 <sup>-</sup> |
| 45° BEND        | 405966.429 | 6261008.870             |
| 45° BEND        | 405971.530 | 6261057.812             |
| 0.5° DEFLECTION | 405973.354 | 6261090.447             |
| 1.9° BEND       | 405975.386 | 6261134.143             |
| 45° BEND        | 405975.944 | 6261173.604             |
| 22.5° & 6° BEND | 405966.131 | 6261183.698             |
| 90° BEND        | 405810.726 | 6261228.674             |
| 45° BEND        | 405835.708 | 6261314.995             |
| 45° BEND        | 405832.295 | 6261321.189             |
| 90° BEND        | 405775.489 | 6261337.629             |
| AIR VALVE       | 405781.22