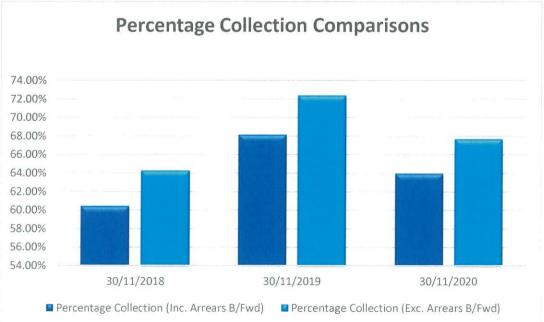

--------------------------------------------|------------|------------|------------|
| Arrears Brought Forward                       | 354,603    | 367,433    | 352,755    |
| Prepayment of Rates                           | (41,805)   | (48,938)   | (55,060)   |
| Billing To Date                               | 4,940,192  | 5,143,117  | 5,151,938  |
| <b>Total Raised Inc. Arrears</b>              | 5,252,991  | 5,461,612  | 5,449,633  |
| Less Received To Date                         | 3,175,703  | 3,721,395  | 3,486,661  |
| Balance Owed                                  | 2,077,288  | 1,740,217  | 1,962,972  |
| Percentage Collection (Inc.<br>Arrears B/Fwd) | 60.46%     | 68.14%     | 63.98%     |
| Percentage Collection (Exc.<br>Arrears B/Fwd) | 64.28%     | 72.36%     | 67.68%     |





## TUIA LODGE OPERATING STATEMENT FOR THE PERIOD ENDED 30TH NOVEMBER 2020

| Cleaning EquipmentT1072,00083059059771Laundry Consumables & External SvT10816,6246,92511,55278412,335(5,410)Laundry EquipmentT1096,0002,5001,18901,1891,311Kitchen ConsumablesT1107,0002,9151,0763101,3861,529Kitchen EquipmentT1116,0002,50001,3881,3881,112Waste Disposal Costs1148705,9002,4552,3092932,602(147)Wet Waste CollectionsT1369,0003,7402,0468312,877863