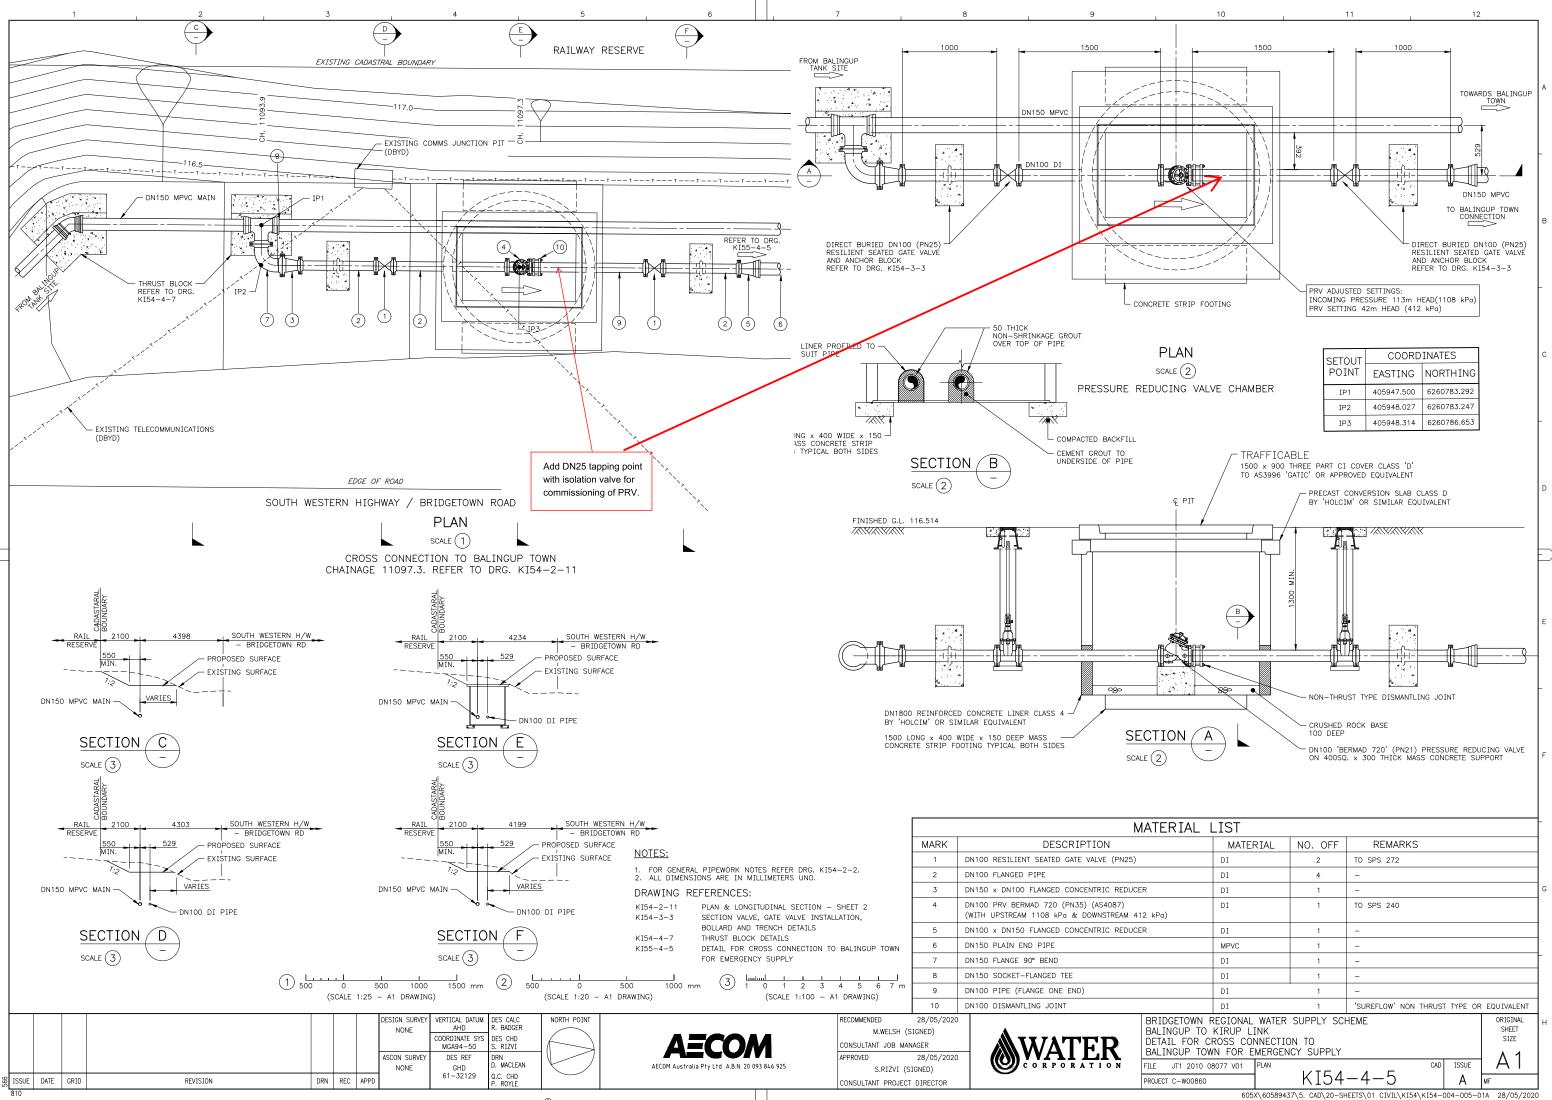

| BRIL                                              |
|                                                                                 |                          | VISION                                                                                  | GHD<br>61-32129-V01<br>ASCON SURVEY | AHD J CONTRERAS<br>1 COORDINATE SYS<br>MGA94-50 J NOYNAY<br>DES REF DRN<br>PODOALLA       | - CH Level 10,<br>T 61 8 622                                                                                            | AECOM Australia Pty Ltd A                |                                                          | A GILFOYLE (SE<br>CONSULTANT JOB MANAG<br>APPROVED | rgNeD)<br>eER<br>21/12/2016<br>GIGNED)                   | NATER BRID                                        |





| NUMBER          | EASTING    | NORTHING                |
|-----------------|------------|-------------------------|
| START OF KI55   | 405949.718 | 6260809.70 <sup>-</sup> |
| 45° BEND        | 405966.429 | 6261008.870             |
| 45° BEND        | 405971.530 | 6261057.812             |
| 0.5° DEFLECTION | 405973.354 | 6261090.447             |
| 1.9° BEND       | 405975.386 | 6261134.143             |
| 45° BEND        | 405975.944 | 6261173.604             |
| 22.5° & 6° BEND | 405966.131 | 6261183.698             |
| 90° BEND        | 405810.726 | 6261228.674             |
| 45° BEND        | 405835.708 | 6261314.995             |
| 45° BEND        | 405832.295 | 6261321.189             |
| 90° BEND        | 405775.489 | 6261337.629             |
| AIR VALVE       | 405781.227