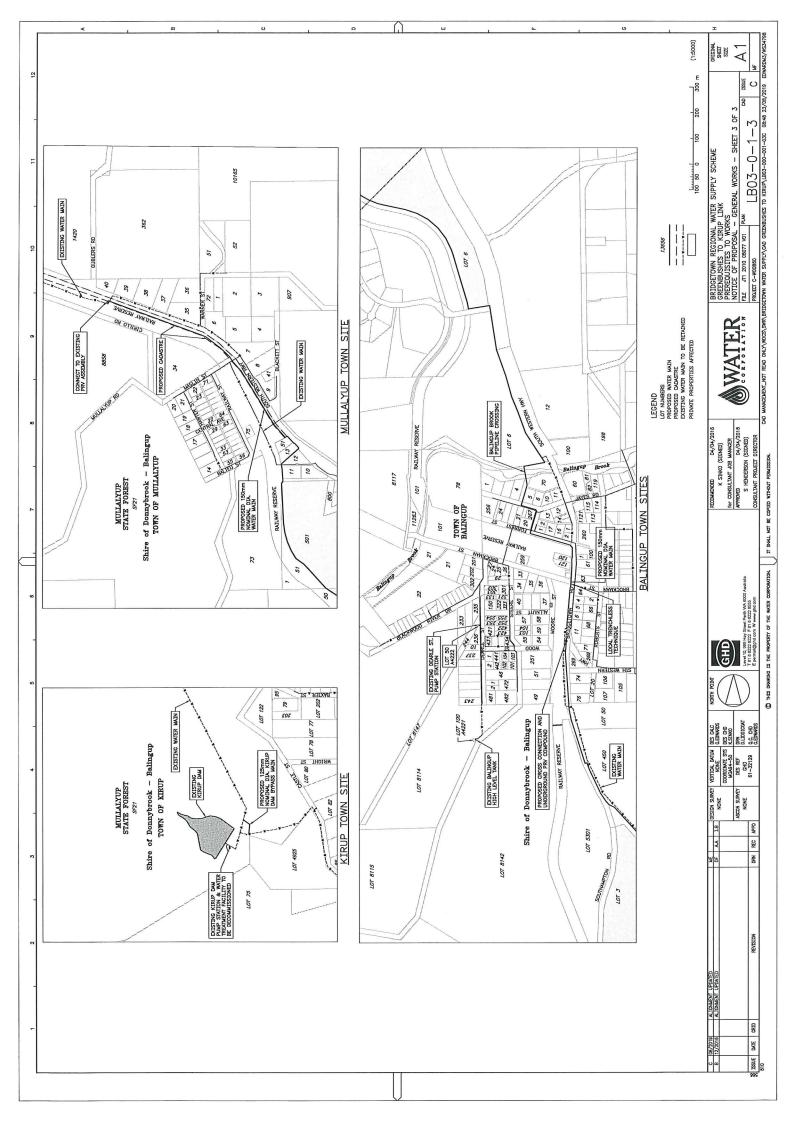

p Dam site.</li> <li>Reconfiguration of the existing Kirup storage tank site including pipework, solar power installation, new control &amp; switchboard cubicles and other associated work.</li> </ul> | The location of the proposed construction is shown in the plans attached. Where pipeline alignment is parallel to the cadastral boundaries they are offset by 1.5 to 7m. Subject to obtaining all necessary approvals, this proposed construction is scheduled to start in 2020 and will continue for a duration of approximately 18 months. | C         102/2019         SCORE         CV         MORE         MORE <th< td=""></th<>                                                                                                                                                                           |





| POINT                                                                           | EASTING                  | NORTHING                                                                                |                                     |                                                                                           |                                                                                                                         | NEW DN150 MPV                            |                                                          |                                                    |                                                          | Shire of Donnybro                                 |
|------------------------------------------------------------------------------