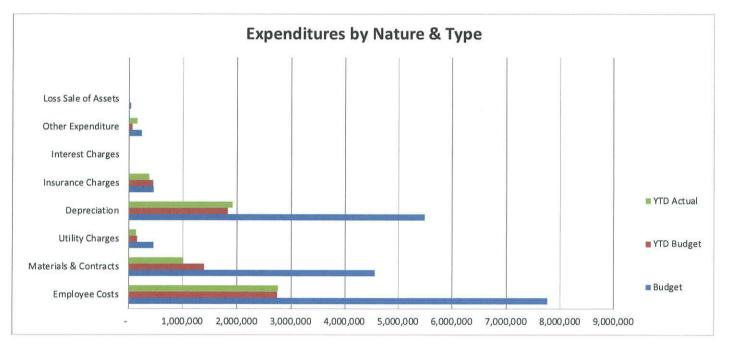

## Ordinary Council Meeting – 16 December 2020

- 7.1(1) Minutes Ordinary Council Meeting 25 November 2020
- 7.2(1) Minutes LEMC Meeting 24 November 2020
- 7.3(1) Minutes Audit and Risk Management Committee (to be provided)
- 9.1.1(1) Letter from Water Corporation
- 9.1.1(2) Drawings
- 9.2.1(1) Schedule of Accounts Paid
- 9.2.2(1) Monthly Financial Report October 2020
- 9.2.3(1) Monthly Financial Report November 2020
- 9.3.1(1) WBAC Climate Change Working Group Draft Terms of Reference