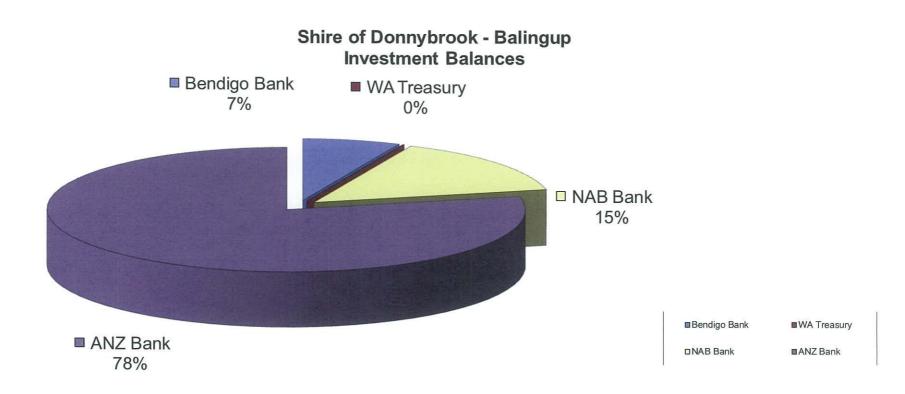

4<br>\$2,281.91<br>\$3,584.65<br>\$107,523.19<br>\$12,919.22<br>\$40,051.22<br>\$401,999.77<br>\$99,521.26                   |  |

# **Investments Balances**

|              |                 |            | Maximum Exposure | S&P Rating |
|--------------|-----------------|------------|------------------|------------|
|              | Amount          | % Exposure | Permitted        | Short Term |
| Bendigo Bank | \$1,218,261.84  | 6.61%      | 75%              | A -2       |
| WA Treasury  | \$14,506.56     | 0.08%      | 100%             | AAA        |
| NAB Bank     | \$2,732,693.09  | 14.84%     | 100%             | A -1+      |
| ANZ Bank     | \$14,451,662.74 | 78.47%     | 100%             | A -1+      |
|              | \$18,417,124.23 | 100.00%    |                  |            |



# Shire of Donnybrook-Balingup Summary of Bank Reconciliation For the period ended 30th November 2020

# MUNICIPAL FUND

|       | Balance as per Bank Statements                                                                                                                                                           | 789,880                                        |
|-------|------------------------------------------------------------------------------------------------------------------------------------------------------------------------------------------|------------------------------------------------|
|       | Investments - Muni Funds