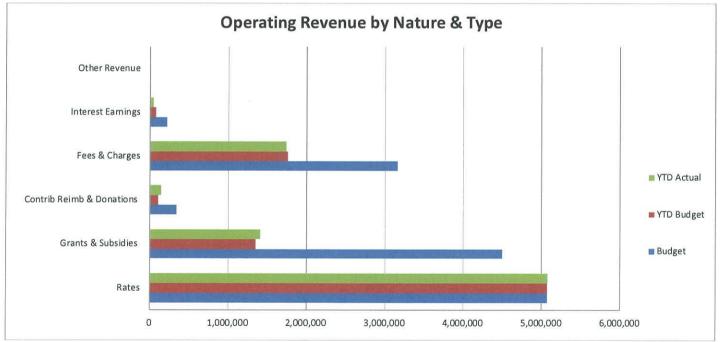

\$<br>1,086,847  |
| Restricted Funds - Bond Deposits      | \$<br>4,561,243  |
| Municipal Investment Funds total      | \$<br>6,194,948  |





# \* Nature & Type Reporting



| Total Revenue & Expenditure | Adopted Budget | YTD Budget | YTD Actual | YTD Variance % |
|-----------------------------|----------------|------------|------------|----------------|
| Operating Revenue           | 13,286,259     | 8,366,268  | 8,422,103  |                |
| Capital Revenue             | 8,994,403      | 697,906    | 707,305    |                |
| Expenditure                 | 18,988,603     | 6,859,824  | 6,361,861  |                |

A further detailed analysis of total operating revenue, capital revenue and expenditures is provided via the various nature and type subsections listed below:



| Operating Revenue by Nature & Type | Adopted Budget | YTD Budget | YTD Actual | YTD Variance % |
|------------------------------------|----------------|------------|------------|----------------|
| Rates                              | 5,074,942      | 5,073,742  | 5,079,081  | 0.11%          |
| Grants & Subsidies                 | 4,498,690      | 1,348,558  | 1,413,008  | 4.78%          |
| Contrib Reimb & Donations          | 339,678        | 107,992    | 140,027    | 29.66%         |
| Fees & Charges                     | 3,154,474      | 1,763,156  | 1,742,447  | (1.17%)        |
| Interest Earnings                  | 216,825        | 72,272     | 47,334     | (34.51%)       |
| Other Revenue                      | 1,650          | 548        | 206        | (62.47%)       |
| Tota