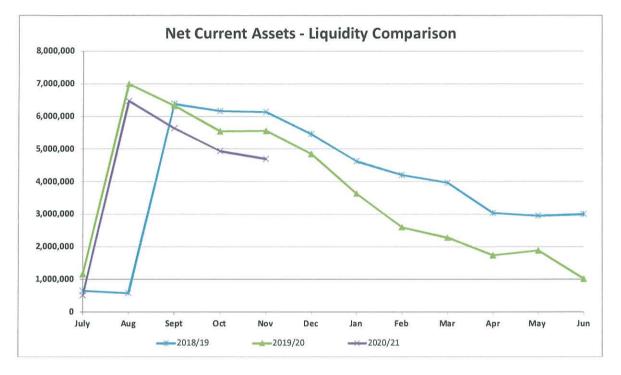

,973 | 4,699,741 |  |  |  |  |  |
| December       | 5,457,420                                 | 4,844,897 |           |  |  |  |  |  |
| January        | 4,619,542                                 | 3,636,167 |           |  |  |  |  |  |
| February       | 4,195,258                                 | 2,596,196 |           |  |  |  |  |  |
| March          | 3,962,956                                 | 2,279,317 |           |  |  |  |  |  |
| April          | 3,032,763                                 | 1,740,914 |           |  |  |  |  |  |
| May            | 2,948,242                                 | 1,885,171 |           |  |  |  |  |  |
| June           | 3,007,579                                 | 1,018,548 |           |  |  |  |  |  |

0

1,037,126

4,699,741

## 4. NET CURRENT ASSETS



## **Current Ratio**

Current Ratio =

This ratio is a modified commercial ratio designed to focus on the liquidity position of local government that has arisen from past year's transactions.

A ratio of less than 1:1 means that a local government does not have sufficient assets that can be quickly converted into cash to meet its immediate cash commitments. This may arise from a budget deficit from the past year, a Council decision to operate an overdraft or a decision to fund leave entitlements from next year's revenues.

### Current assets minus restricted current assets Current liabilities minus liabilities associated with restricted assets

|           | 2018/19 | 2019/20 | 2020/21 |
|-----------|---------|---------|---------|
| July      | 1.37    | 1.75    | 1.12    |
| August    |