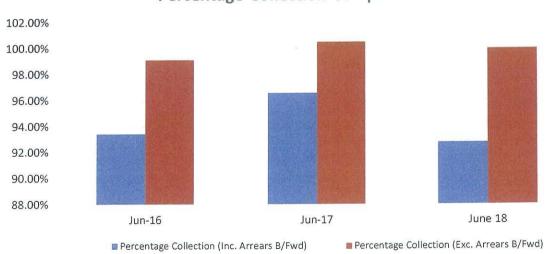

ates Comparison Statistics as at 30th June 2018

|                             | Jun-16    | Jun-17    | June 18   |
|-----------------------------|-----------|-----------|-----------|
| Arrears Brought Forward     | 256,955   | 181,059   | 363,693   |
| Billing To Date             | 4,204,973 | 4,420,317 | 4,679,421 |
| Total Raised Inc. Arrears   | 4,461,928 | 4,601,376 | 5,043,114 |
| Less Received To Date       | 4,167,850 | 4,442,518 | 4,678,763 |
| Balance Owed                | 294,077   | 158,858   | 364,351   |
| Percentage Collection (Inc. |           |           |           |
| Arrears B/Fwd)              | 93.41%    | 96.55%    | 92.78%    |
| Percentage Collection (Exc. |           |           |           |
| Arrears B/Fwd)              | 99.12%    | 100.50%   | 99.99%    |





# Percentage Collection Comparisons

Page 37