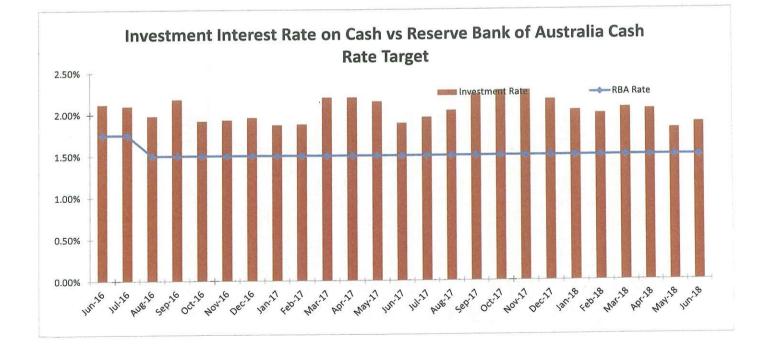

# \* Cash & Investments

As at reporting date, the Shire's Municipal Bank fund shows a reconciled balance of \$2,133,009.79. This includes investments held by the Shire of \$14,201.64.

| Municipal Investment Funds total  | \$<br>14,202    |
|-----------------------------------|-----------------|
| Restricted Funds total            | \$<br>-         |
| Municipal Fund Cash at Bank total | \$<br>1,839,617 |
| Reserve Funds Cash at Bank        | \$<br>6,329,357 |
|                                   | \$<br>8,183,175 |