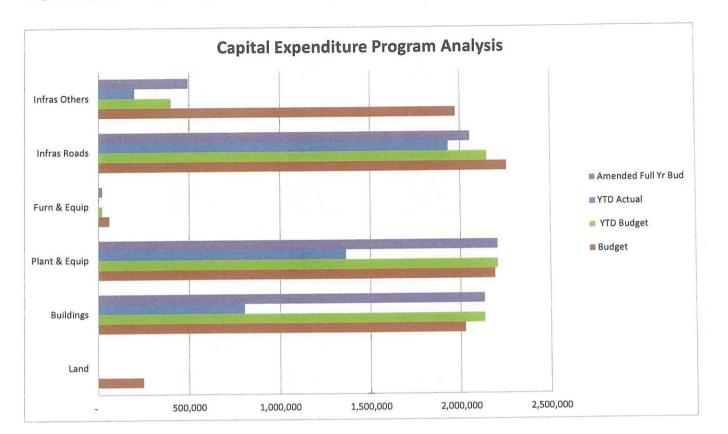

# \* Capital Acquisitions by Asset Class

| A                                                                                         | mended Full Yr                                                                    |                                                                                                                                                                                                         |                                                                                                                                                           |                                                                                                                                                                                                         |
|-------------------------------------------------------------------------------------------|-----------------------------------------------------------------------------------|---------------------------------------------------------------------------------------------------------------------------------------------------------------------------------------------------------|-----------------------------------------------------------------------------------------------------------------------------------------------------------|---------------------------------------------------------------------------------------------------------------------------------------------------------------------------------------------------------|
| Budget                                                                                    | Budget                                                                            | YTD Budget                                                                                                                                                                                              | YTD Actual                                                                                                                                                | YTD Variance                                                                                                                                                                                            |
| 250,000<br>2,026,547<br>2,191,800<br>60,800<br>2,257,119<br>1,975,495<br><b>8,761,761</b> | 0<br>2,133,605<br>2,206,800<br>21,827<br>2,054,910<br>493,495<br><b>6,910,637</b> | 2,133,605<br>2,206,800<br>21,827<br>2,148,195<br>400,210<br><b>6,910,637</b>                                                                                                                            | 804,589<br>1,364,434<br>3,073<br>1,934,277<br>198,927<br><b>4,305,300</b>                                                                                 | -62.29<br>-38.17<br>-85.92<br>-9.96<br>-50.29                                                                                                                                                           |
|                                                                                           | Budget<br>250,000<br>2,026,547<br>2,191,800<br>60,800<br>2,257,119<br>1,975,495   | 250,000         0           2,026,547         2,133,605           2,191,800         2,206,800           60,800         21,827           2,257,119         2,054,910           1,975,495         493,495 | BudgetBudgetYTD Budget250,0000-2,026,5472,133,6052,133,6052,191,8002,206,8002,206,80060,80021,82721,8272,257,1192,054,9102,148,1951,975,495493,495400,210 | BudgetBudgetYTD BudgetYTD Actual250,00002,026,5472,133,6052,133,605804,5892,191,8002,206,8002,206,8001,364,43460,80021,82721,8273,0732,257,1192,054,9102,148,1951,934,2771,975,495493,495400,210198,927 |