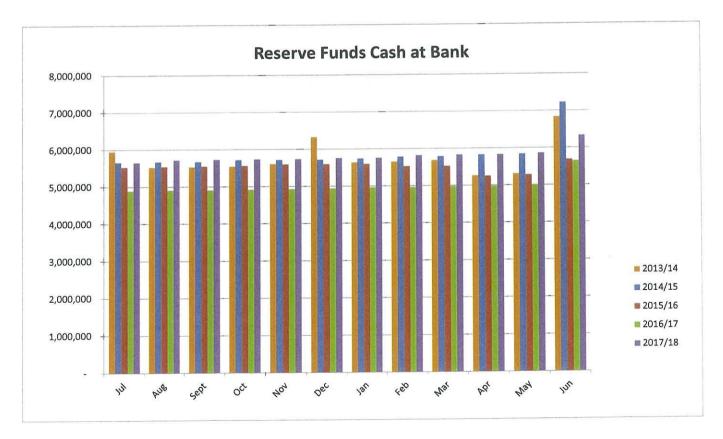

# \* Cash & Investments

As at reporting date, the Shire's Municipal Bank fund shows a reconciled balance of \$2,133,009.79. This includes investments held by the Shire of \$14,201.64.

| Municipal Investment Funds total  | \$<br>14,202    |
|-----------------------------------|-----------------|
| Restricted Funds total            | \$<br>-         |
| Municipal Fund Cash at Bank total | \$<br>1,839,617 |
| Reserve Funds Cash at Bank        | \$<br>6,329,357 |
|                                   | \$<br>8,183,175 |