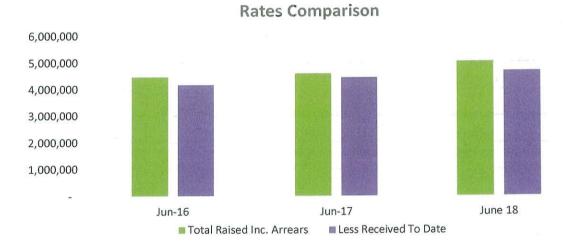

Rates Comparison Statistics as at 30th June 2018

|                             | Jun-16    | Jun-17    | June 18   |
|-----------------------------|-----------|-----------|-----------|
| Arrears Brought Forward     | 256,955   | 181,059   | 363,693   |
| Billing To Date             | 4,204,973 | 4,420,317 | 4,679,421 |
| Total Raised Inc. Arrears   | 4,461,928 | 4,601,376 | 5,043,114 |
| Less Received To Date       | 4,167,850 | 4,442,518 | 4,678,763 |
| Balance Owed                | 294,077   | 158,858   | 364,351   |
| Percentage Collection (Inc. |           |           |           |
| Arrears B/Fwd)              | 93.41%    | 96.55%    | 92.78%    |
| Percentage Collection (Exc. |           |           |           |
| Arrears B/Fwd)              | 99.12%    | 100.50%   | 99.99%    |





# Percentage Collection Comparisons

Page 37