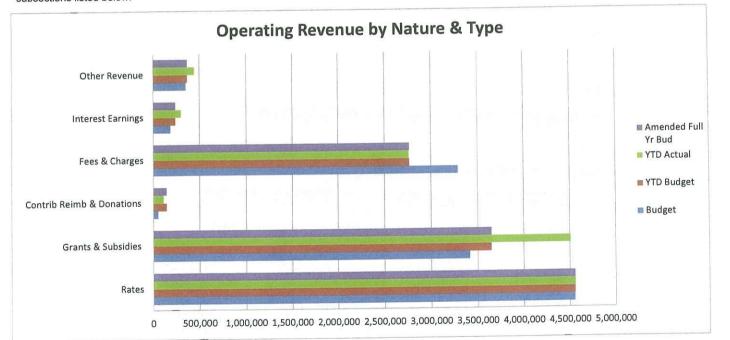

# \* Nature & Type Reporting

A further detailed analysis of total operating revenue, capital revenue and expenditures is provided via the various nature and type subsections listed below:

|                                    | A          | mended Full Yr |            |            |              |
|------------------------------------|------------|----------------|------------|------------|--------------|
| Operating Revenue by Nature & Type | Budget     | Budget         | YTD Budget | YTD Actual | YTD Variance |
| Rates                              | 4,555,822  | 4,559,934      | 4,559,934  | 4,562,806  | 0.06         |
| Grants & Subsidies                 | 3,413,363  | 3,647,537      | 3,647,537  | 4,511,104  | 23.68        |
| Contrib Reimb & Donations          | 52,980     | 144,172        | 144,172    | 111,783    | -22.47       |
| Fees & Charges                     | 3.288.132  | 2,768,678      | 2,768,678  | 2,763,549  | -0.19        |
| Interest Earnings                  | 186.541    | 242,541        | 242,541    | 302,115    | 24.56        |
| Other Revenue                      | 354,235    | 370,911        | 370,911    | 446,439    | 20.36        |
| Total                              | 11,851,073 | 11,733,773     | 11,733,773 | 12,697,795 |              |