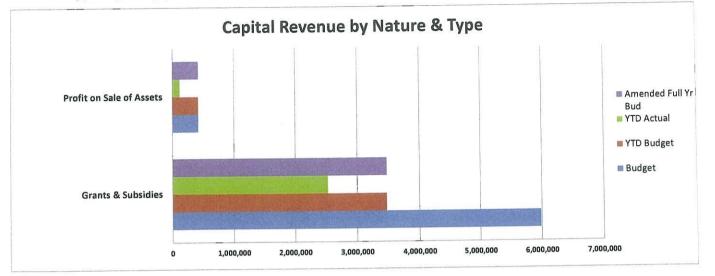

# \* Nature & Type Reporting (continued)

|                                                | A                    | mended Full Yr       |                      |                      | 1 mm 17          |
|------------------------------------------------|----------------------|----------------------|----------------------|----------------------|------------------|
| Capital Revenue by Nature and Type             | Budget               | Budget               | YTD Budget           | YTD Actual           | YTD Variance     |
| Grants & Subsidies<br>Profit on Sale of Assets | 5,988,330<br>420,480 | 3,476,616<br>420,480 | 3,476,616<br>420,480 | 2,531,932<br>121,274 | -27.17<br>-71.16 |
| Total                                          | 6,408,810            | 3,897,096            | 3,897,096            | 2,653,206            |                  |