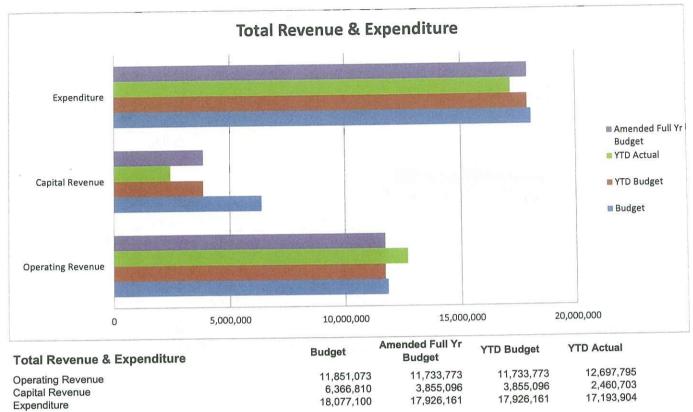

# Shire of Donnybrook / Balingup Operating Statement For Period ended 30th June 2018

|                                     | 1  | or r crioù criac           |               | -              |              |
|-------------------------------------|----|----------------------------|---------------|----------------|--------------|
|                                     |    | Total Original             | Total Amended | Amended Budget | Actual       |
|                                     |    | Budget                     | Budget        | Year-to-date   | Year-to-date |
|                                     |    | 2017/18                    | 2017/18       | June           | 2017/18      |
| Operating Boyonues                  |    |                            |               |                |              |
| Operating Revenues                  | 2  | 4,555,822                  | 4,559,934     | 4,559,934      | 4,562,806    |
| Rate Revenue                        | 3  |                            | 1,081,876     | 1,081,876      | 2,114,092    |
| General Purpose Funding             | 3  | 1,103,396                  |               | 37,075         | 47,504       |
| Governance                          | 4  | 22,927                     | 37,075        |                | 404,811      |
| Law, Order & Public Safety          | 5  | 191,888                    | 446,791       | 446,791        |              |
| Health                              | 7  | 168,673                    | 142,968       | 142,968        | 141,716      |
| Education and Welfare               | 8  | 3,872,323                  | 3,540,759     | 3,540,759      | 3,506,457    |
| Housing                             | 9  |                            |               |                |              |
| Community Amenities                 | 10 | 1,115,780                  | 1,134,936     | 1,134,936      | 1,141,847    |
| •                                   | 11 | 314,321                    | 287,601       | 287,601        | 250,072      |
| Recreation & Culture                |    | 241,533                    | 235,433       | 235,433        | 222,450      |
| Transport                           | 12 |                            |               | 166,964        | 174,103      |
| Economic Services                   | 13 | 163,910                    | 166,964       |                | 136,987      |
| Other Property & Services           | 14 | 102,500                    | 103,756       | 103,756        | 12,702,843   |
|                                     |    | 11,853,073                 | 11,738,093    | 11,738,093     | 12,702,043   |
| <b>Operating Expenses Excluding</b> |    |                            |               |                |              |
| Borrowing Costs Expenses            | Q. |                            |               |                |              |
| General Purpose Funding             | 3  | (165,899)                  | (176,943)     | (176,943)      | (186,102)    |
|                                     |    | (1,157,534)                | (1,174,389)   | (1,174,389)    | (858,448)    |
| Governance                          | 4  |                            |               | (1,391,279)    | (1,413,529)  |
| Law, Order & Public Safety          | 5  | (1,031,036)                | (1,391,279)   | (221,240)      | (234,429)    |
| Health                              | 7  | (241,409)                  | (223,929)     |                | (4,008,817)  |
| Education and Welfare               | 8  | (4,002,758)                | (3,897,716)   | (3,897,716)    | (4,000,017)  |
| Housing                             | 9  |                            |               |                |              |
| Community Amenities                 | 10 | (1,639,651)                | (1,644,960)   | (1,644,960)    | (1,529,419)  |
| Recreation & Culture                | 11 | (3,176,867)                | (3,211,360)   | (3,211,360)    | (2,993,921)  |
| Transport                           | 12 | (5,071,231)                | (5,066,531)   | (5,066,531)    | (4,904,614)  |
| Economic Services                   | 13 | (895,067)                  | (474,822)     | (474,822)      | (411,024)    |
|                                     | 14 | (102,500)                  | (103,756)     | (103,756)      | (306,552)    |
| Other Property & Services           | 14 |                            | (17,365,685)  | (17,362,996)   | (16,846,855) |
|                                     |    | (17,483,952)               | (17,305,005)  | (17,502,550)   | (10,010,000) |
| Borrowing Costs Expenses            |    |                            |               | _              | -            |
| General Purpose Funding             | 4  | -                          | (5,520)       | (2,831)        | (2,831)      |
| Health                              | 7  | (5,520)                    | (5,520)       | (2,001)        | (_,,         |
| Housing                             | 9  |                            |               | _              | <u>-</u>     |
| Education and Welfare               | 8  | -                          | (2,412)       | (2,412)        | (2,412)      |
| Recreation and Culture              | 11 | (2,412)                    | (2,412)       | (2,412)        | (_, /        |
| Transport                           | 12 | (7.044)                    | (7,244)       | (7,244)        | (3,701)      |
| Economic Services                   | 13 | <u>(7,244)</u><br>(15,176) | (15,176)      | (12,487)       | (8,944)      |
| Contributions/Grants for the        |    | (13,170)                   | (13,110)      | (12,101)       |              |
|                                     |    |                            |               |                |              |
| Development of Assets               | 4  |                            | (r <u>-2</u>  | -              | -            |
| Governance                          | 4  | -                          | 4 000 500     | 1,606,592      | 782,701      |
| Law, Order & Public Safety          | 5  | 1,606,592                  | 1,606,592     | 1,000,592      | 102,101      |
| Health                              | 7  | -                          | -             |                |              |
| Education and Welfare               | 8  | 895,000                    | 20,000        | 20,000         | <del>.</del> |
| Community Amenities                 | 10 |                            | -             |                |              |
| Recreation & Culture                | 11 | 257,010                    | 227,010       | 227,010        | 200,000      |
| Transport                           | 12 | 3,229,728                  | 1,623,014     | 1,623,014      | 1,549,231    |
| Economic Services                   | 13 | -                          |               | · · · · · ·    | -            |
| Economic Services                   | 15 | 5,988,330                  | 3,476,616     | 3,476,616      | 2,531,932    |
|                                     |    | 5,966,550                  | 3,470,010     | 0,110,010.0    | -,,          |
| GAIN OR (LOSS) ON THE               |    |                            |               |                |              |
| DISPOSAL OF ASSETS                  |    |                            |               |                |              |
| Governance                          | 4  | 1.                         | <b>-</b>      | 3 <b>-</b>     |              |
| Law, Order & Public Safety          | 5  | -                          |               | -              | (143,655)    |
| Health                              | 7  |                            | -             | -              | (2,886)      |
| Education & Welfare                 | 8  | 8,000                      | 8,000         | 8,000          | 8,000        |
|                                     |    | 0,000                      | 5,000         |                | 90           |
| Housing                             | 9  |                            |               | <u></u>        | -            |
| Community Amenities                 | 10 | 3 <b>H</b>                 |               |                | (10 1EE)     |
| Recreation & Culture                | 11 |                            |               | -              | (18,155)     |
| Transport                           | 12 | (33,000)                   | (33,000)      | (33,000)       | (16,390)     |
| Economic Services                   | 13 | 403,480                    | 403,480       | 403,480        | 101,857      |
|                                     |    | 378,480                    | 378,480       | 378,480        | (71,229)     |
|                                     |    |                            |               |                | 14 074 004   |
| Net Profit OR Loss / Result         |    | 720,755                    | (1,757,320)   | (1,757,320)    | (1,674,364)  |
|                                     |    |                            |               |                |              |

# Shire of Donnybrook / Balingup Operating Statement (by Nature/Type) For the Period ended 30th June 2018

(a)

| OPERATING REVENUE AND EXPENDITURE                                                                                                                                              | Total Original<br>Budget<br>2017/18                                                                            | Total Amended<br>Budget<br>2017/18                                                                           | Amended Budget<br>Year-to-date<br>June                                                                       | Actual<br>Year-to-date<br>2017/18                                                                            |
|--------------------------------------------------------------------------------------------------------------------------------------------------------------------------------|----------------------------------------------------------------------------------------------------------------|--------------------------------------------------------------------------------------------------------------|--------------------------------------------------------------------------------------------------------------|--------------------------------------------------------------------------------------------------------------|
| Summary by Nature and Type                                                                                                                                                     |                                                                                                                |                                                                                                              |                                                                                                              |                                                                                                              |
| <b>Revenue</b><br>Rates<br>Grants and Subsidies (Operating)                                                                                                                    | 4,555,822<br>3,413,363                                                                                         | 4,559,934<br>3,647,537                                                                                       | 4,559,934<br>3,647,537                                                                                       | 4,562,806<br>4,511,104                                                                                       |
| Contributions Reimbursements<br>and Donations (Operating)<br>Fees and Charges<br>Interest Earnings<br>Other Revenue                                                            | 52,980<br>3,288,132<br>186,541<br><u>354,235</u><br>11, <b>851,073</b>                                         | 144,172<br>2,768,678<br>242,541<br><u>370,911</u><br>11,733,773                                              | 144,172<br>2,768,678<br>242,541<br><u>370,911</u><br><b>11,733,773</b>                                       | 111,783<br>2,763,549<br>302,115<br><u>446,439</u><br><b>12,697,795</b>                                       |
| Expenditure<br>Employee Costs<br>Materials and Contracts<br>Utility Charges<br>Depreciation on Non Current Assets<br>Insurance Expenses<br>Interest Expenses<br>Other Expenses | (6,540,338)<br>(4,206,957)<br>(383,907)<br>(5,603,659)<br>(312,522)<br>(15,176)<br>(1,014,541)<br>(18,077,100) | (6,457,620)<br>(4,402,532)<br>(370,836)<br>(5,603,659)<br>(312,522)<br>(15,176)<br>(763,816)<br>(17,926,161) | (6,457,620)<br>(4,402,532)<br>(370,836)<br>(5,603,659)<br>(312,522)<br>(15,176)<br>(763,816)<br>(17,926,161) | (6,281,812)<br>(3,770,939)<br>(409,070)<br>(5,666,965)<br>(316,992)<br>(13,504)<br>(734,621)<br>(17,193,904) |
| Less Applicable to Capital Works                                                                                                                                               | (579,972)<br><b>(5,646,055)</b>                                                                                | (579,972)<br><b>(5,612,416)</b>                                                                              | (579,972)<br><b>(5,612,416)</b>                                                                              | (361,041)<br><b>(4,135,068)</b>                                                                              |
| Non-operating grants, subsidies and<br>contributions<br>Profit on asset disposals<br>Loss on asset disposals<br>Loss on revaluation of non current assets<br><b>Net result</b> | 5,988,330<br>420,480<br>(42,000)<br>-<br><b>720,755</b>                                                        | 3,476,616<br>420,480<br>(42,000)<br>-<br>(1,757,320)                                                         | 3,476,616<br>420,480<br>(42,000)<br>-<br>-<br>(1,757,320)                                                    |                                                                                                              |
| Other comprehensive income<br>Changes on revaluation of non-current assets                                                                                                     |                                                                                                                | . <u> </u>                                                                                                   |                                                                                                              |                                                                                                              |
| Total Comprehensive Income                                                                                                                                                     | 720,755                                                                                                        | (1,757,320)                                                                                                  | (1,757,320)                                                                                                  | (1,674,364)                                                                                                  |