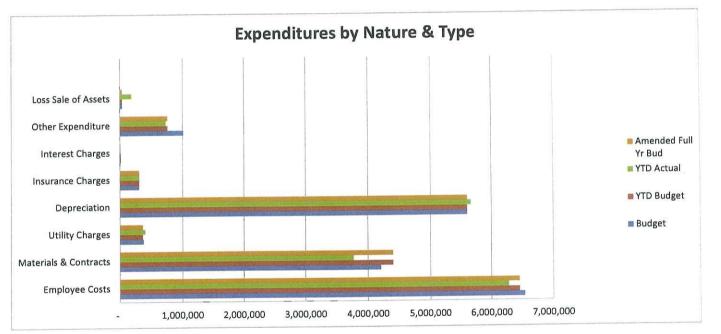

|                                                                                                    | А                                              | mended Full Yr                                 |                                                |                                                |                                          |
|----------------------------------------------------------------------------------------------------|------------------------------------------------|------------------------------------------------|------------------------------------------------|------------------------------------------------|------------------------------------------|
| Expenditures by Nature and Type                                                                    | Budget                                         | Budget                                         | YTD Budget                                     | YTD Actual                                     | YTD Variance                             |
| Employee costs<br>Materials and contracts<br>Utility charges<br>Depreciation on Non Current Assets | 6,540,338<br>4,206,957<br>383,907<br>5,603,659 | 6,457,620<br>4,402,532<br>370,836<br>5,603,659 | 6,457,620<br>4,402,532<br>370,836<br>5,603,659 | 6,281,812<br>3,770,939<br>409,070<br>5,666,965 | -2.72<br>-14.35<br>10.31<br>1.13<br>1.43 |
| Insurance charges<br>Interest charges<br>Loss on sale of asset<br>Other expenditure                | 312,522<br>15,176<br>42,000<br>1,014,541       | 312,522<br>15,176<br>763,816<br>42,000         | 312,522<br>15,176<br>42,000<br>763,816         | 316,992<br>13,504<br>192,503<br>734,621        | -11.02<br>358.34<br>-3.82                |
| TOTAL                                                                                              | 18,119,100                                     | 17,968,161                                     | 17,968,161                                     | 17,386,407                                     |                                          |