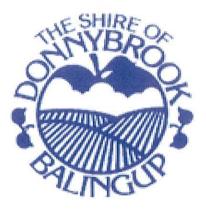

# \* Cash & Investments

As at reporting date total interest earnings on Shire Municipal and Reserve Funds are:

|                 | YTD Actual |         | YTD Budget |         |
|-----------------|------------|---------|------------|---------|
| Municipal Fund: | \$         | 52.376  | \$         | 40,000  |
| Reserve Fund:   | \$         | 116,244 | \$         | 75,141  |
|                 | \$         | 168,620 | \$         | 115,141 |
|                 |            |         |            |         |