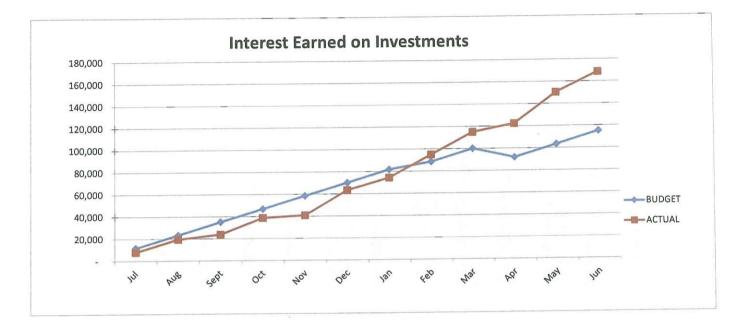

The following graph compares the Shire's interest rate earned on investments against the Reserve Bank's reference rate. Council has continued to maintain a return above the RBA cash target rate.