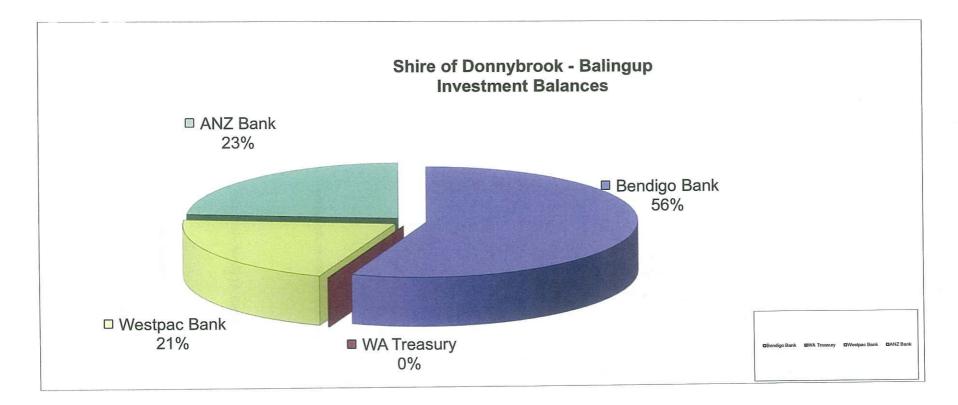

# \* Cash & Investments

As at reporting date, the Shire's Municipal Bank fund shows a reconciled balance of \$2,133,009.79. This includes investments held by the Shire of \$14,201.64.

| Municipal Investment Funds total  | \$<br>14,202    |
|-----------------------------------|-----------------|
| Restricted Funds total            | \$<br>-         |
| Municipal Fund Cash at Bank total | \$<br>1,839,617 |
| Reserve Funds Cash at Bank        | \$<br>6,329,357 |
|                                   | \$<br>8,183,175 |