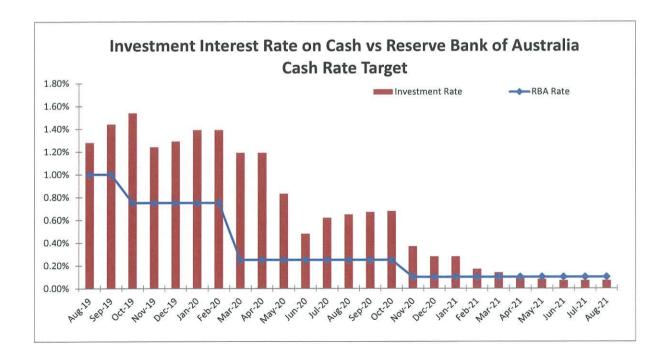

36 - 37 |  |  |
|                   |                                              |         |  |  |

### Cash & Investments

As at reporting date total interest revenue received on Rates, Shire Municipal and Reserve Funds are:

|                          | YTI | O Actual | YTI | ) Budget |
|--------------------------|-----|----------|-----|----------|
| Municipal Fund:          | \$  | 377      | \$  | 3,000    |
| Reserve Fund:            | \$  | 363      | \$  | 5,000    |
| Interest Revenue - Rates | \$  | 4,560    | \$  | 9,332    |
|                          | \$  | 5,299    | \$  | 17,332   |



The following graph compares the Shire's interest rate on investments against the Reserve Bank's reference rate. Council has continued to maintain a return above the RBA cash target rate.



### Cash & Investments

As at reporting date, the Shire's cash on hand as per the bank statements shows a reconciled balance of \$3,356,311.80. This includes investments held by the Shire of \$1,014,979.32.

| Municipal Investment Account total       | \$<br>1,015,066    |
|------------------------------------------|--------------------|
| Restricted Funds - Bond Deposits         | \$<br>( <u>*</u> ) |
| Municipal Account Cash at Bank total     | \$<br>2,341,246    |
| Reserve Account Cash at Bank total       | 5,426,259          |
| Reserve Investment Accounts Cash at Bank | \$<br>19           |
|                                          | \$<br>8,782,570    |





Nature & Type Reporting



| Total Revenue & Expenditure | Adopted Budget | YTD Budget | YTD Actual | YTD Variance % |
|---