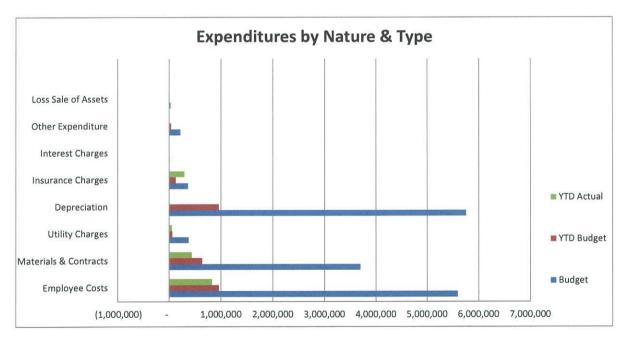

#### 9.2.3 MONTHLY FINANCIAL REPORT – AUGUST 2021

The Monthly Financial Report for August 2021 will be prepared and presented to the Ordinary Council Meeting in October 2021.

#### **EXECUTIVE RECOMMENDATION**

That the monthly financial report for the period ended August 2021 will be presented to the October Ordinary Council Meeting for compliance purposes.

# COUNCIL RESOLUTION 150/21

Moved Cr Newman Seconded Cr Massey

That the monthly financial report for the period ended August 2021 will be presented to the October Ordinary Council Meeting for compliance purposes.