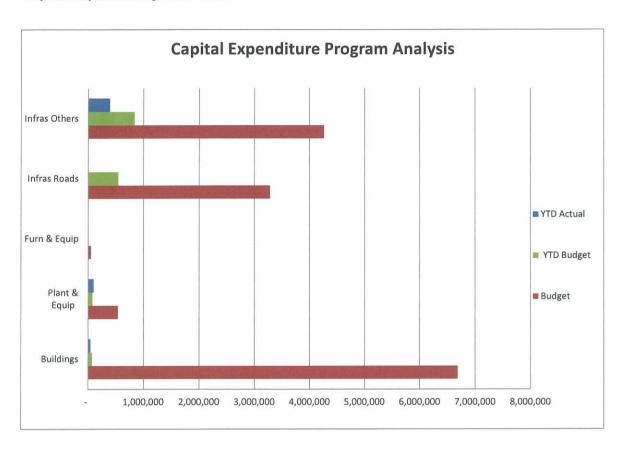

#### 9.2.3 MONTHLY FINANCIAL REPORT – AUGUST 2021

The Monthly Financial Report for August 2021 will be prepared and presented to the Ordinary Council Meeting in October 2021.

#### **EXECUTIVE RECOMMENDATION**

That the monthly financial report for the period ended August 2021 will be presented to the October Ordinary Council Meeting for compliance purposes.

# COUNCIL RESOLUTION 150/21

Moved Cr Newman Seconded Cr Massey

That the monthly financial report for the period ended August 2021 will be presented to the October Ordinary Council Meeting for compliance purposes.