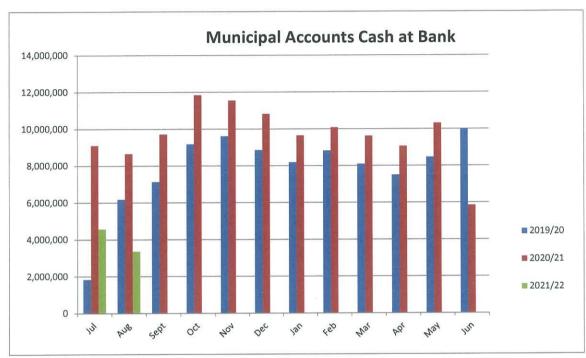

stments against the Reserve Bank's reference rate. Council has continued to maintain a return above the RBA cash target rate.



### Cash & Investments

As at reporting date, the Shire's cash on hand as per the bank statements shows a reconciled balance of \$3,356,311.80. This includes investments held by the Shire of \$1,014,979.32.

| Municipal Investment Account total       | \$<br>1,015,066    |
|------------------------------------------|--------------------|
| Restricted Funds - Bond Deposits         | \$<br>( <u>*</u> ) |
| Municipal Account Cash at Bank total     | \$<br>2,341,246    |
| Reserve Account Cash at Bank total       | 5,426,259          |
| Reserve Investment Accounts Cash at Bank | \$<br>19           |
|                                          | \$<br>8,782,570    |





Nature & Type Reporting



| Total Revenue & Expenditure | Adopted Budget | YTD Budget | YTD Actual | YTD Variance % |
|-----------------------------|----------------|------------|------------|----------------|
| Operating Revenue           | 10,230,049     | 6,963,316  | 6,898,437  | (0.93%)        |
| Capital Revenue             | 11,389,111     | 2,016,678  | 775,865    | (61.53%)       |
| Expenditure                 | 16,029,978     | 2,908,034  | 1,645,929  | (43.40%)       |

A further detailed analysis of total operating revenue, capital revenue and expenditures is provided via the various nature and type subsections listed below:



| Operating Revenue by Nature & Type | Adopted Budget | YTD Budget | YTD Actual | YTD Variance % |
|------------------------------------|---------