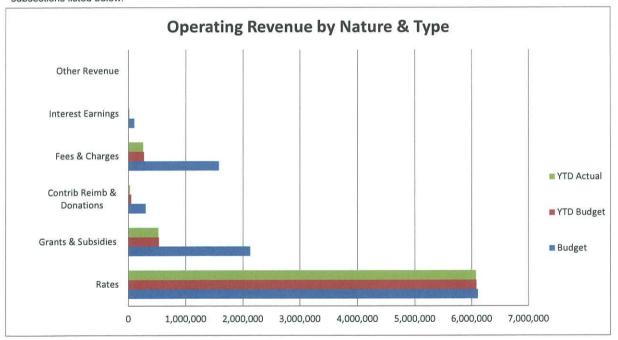

#### 9.2.3 MONTHLY FINANCIAL REPORT – AUGUST 2021

The Monthly Financial Report for August 2021 will be prepared and presented to the Ordinary Council Meeting in October 2021.

#### **EXECUTIVE RECOMMENDATION**

That the monthly financial report for the period ended August 2021 will be presented to the October Ordinary Council Meeting for compliance purposes.

# COUNCIL RESOLUTION 150/21

Moved Cr Newman Seconded Cr Massey

That the monthly financial report for the period ended August 2021 will be presented to the October Ordinary Council Meeting for compliance purposes.