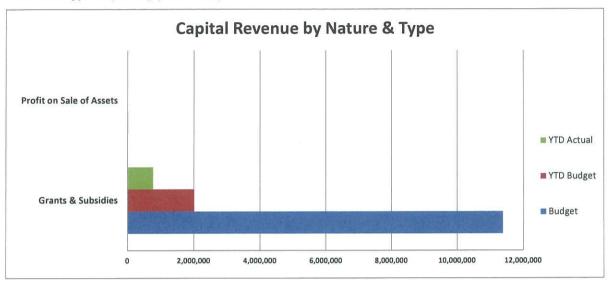

#### 9.2.3 MONTHLY FINANCIAL REPORT – AUGUST 2021

The Monthly Financial Report for August 2021 will be prepared and presented to the Ordinary Council Meeting in October 2021.

#### **EXECUTIVE RECOMMENDATION**

That the monthly financial report for the period ended August 2021 will be presented to the October Ordinary Council Meeting for compliance purposes.

# COUNCIL RESOLUTION 150/21

Moved Cr Newman Seconded Cr Massey

That the monthly financial report for the period ended August 2021 will be presented to the October Ordinary Council Meeting for compliance purposes.