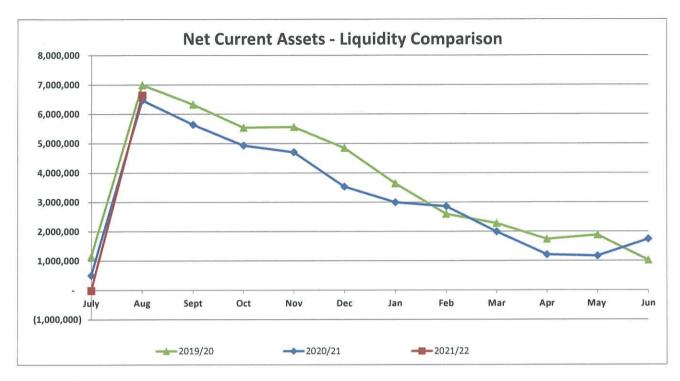

The adopted 2021/2022 Budget recorded the above in Notes 2c and 6 as shown below:

| NOTES TO AND FORMING PART OF THE BUDGET                                                                                                                                                                                                               |              |                          |                  |                  |
|-------------------------------------------------------------------------------------------------------------------------------------------------------------------------------------------------------------------------------------------------------|--------------|--------------------------|------------------|------------------|
| FOR THE YEAR ENDED 30 JUNE 2022                                                                                                                                                                                                                       |              |                          |                  |                  |
| 2. NET CURRENT ASSETS (CONTINUED)                                                                                                                                                                                                                     |              |                          |                  |                  |
| EXPLANATION OF DIFFERENCE IN NET CURRENT ASSETS AND                                                                                                                                                                                                   | SURPLUS/(DEF | ICIT]                    |                  |                  |
| Items excluded from calculation of budgeted deficiency                                                                                                                                                                                                |              |                          |                  |                  |
| When calculating the budget deficiency for the purpose of                                                                                                                                                                                             |              |                          |                  |                  |
| Section 6.2 (2)(c) of the Local Government Act 1995 the                                                                                                                                                                                               |              |                          |                  |                  |
| following amounts have been excluded as provided by                                                                                                                                                                                                   |              |                          |                  |                  |
| Local Government (Financial Management) Regulation 32                                                                                                                                                                                                 |              |                          |                  |                  |
| which will not fund the budgeted expenditure.                                                                                                                                                                                                         |              |                          |                  |                  |
| (b) Operating activities excluded from budgeted deficiency                                                                                                                                                                                            |              |                          |                  |                  |
| The following non-cash revenue or expenditure has been excluded                                                                                                                                                                                       |              | 2021/22                  | 2020/21          | 2020/21          |
| from amounts attributable to operating activities within the Rate Setting                                                                                                                                                                             |              | Budget                   | Actual           | Budget           |
| Statement in accordance with Financial Management Regulation 32.                                                                                                                                                                                      | Note         | 30 June 2022             | 30 June 2021     | 30 June 2021     |
|                                                                                                                                                                                                                                                       |              | \$                       | \$               | \$               |
| Adjustments to operating activities                                                                                                                                                                                                                   |              |                          |                  |                  |
| Less: Profit on asset disposals                                                                                                                                                                                                                       | 4(b)         | (24,018)                 | (53,620)         | (9,869)          |
| Add: Loss on disposal of assets                                                                                                                                                                                                                       | 4(b)         | 28,303                   | 6,474            | 32,470           |
| Add: Extinguishment of RADS Borrowings                                                                                                                                                                                                                |              | 0                        | 187,229          | 0                |
| Add: Depreciation on assets                                                                                                                                                                                                                           | 5            | 5,758,977                | 5,699,572        | 5,494,234        |
| Movement in non-current employee provisions                                                                                                                                                                                                           |              | 0                        | (101,693)        | 0                |
| Non cash amounts excluded from operating activities                                                                                                                                                                                                   |              | 5,763,262                | 5,737,962        | 5,516,835        |
| (c) Current assets and liabilities excluded from budgeted deficiency                                                                                                                                                                                  |              |                          |                  |                  |
|                                                                                                                                                                                                                                                       |              |                          |                  |                  |
| The following current assets and liabilities have been excluded                                                                                                                                                                                       |              |                          |                  |                  |
| The following current assets and liabilities have been excluded<br>from the net current assets used in the Rate Setting Statement                                                                                                                     |              |                          |                  |                  |
|                                                                                                                                                                                                                                                       |              |                          |                  |                  |
| from the net current assets used in the Rate Setting Statement                                                                                                                                                                                        |              |                          |                  |                  |
| from the net current assets used in the Rate Setting Statement in accordance with Financial Management Regulation 32 to agree to the surplus/(deficit) after imposition of general rates.                                                             |              |                          |                  |                  |
| from the net current assets used in the Rate Setting Statement in accordance with Financial Management Regulation 32 to agree to the surplus/(deficit) after imposition of general rates.  Adjustments to net current assets                          | 6(c)         | (986,229)                | 0                | 0                |
| from the net current assets used in the Rate Setting Statement in accordance with Financial Management Regulation 32 to agree to the surplus/(deficit) after imposition of general rates.                                                             | 6(c)<br>8    | (986,229)<br>(4,716,128) | 0<br>(5,539,258) | 0<br>(5,704,551) |
| from the net current assets used in the Rate Setting Statement in accordance with Financial Management Regulation 32 to agree to the surplus/(deficit) after imposition of general rates.  Adjustments to net current assets Less: Unspent borrowings |              |                          | _                | _                |