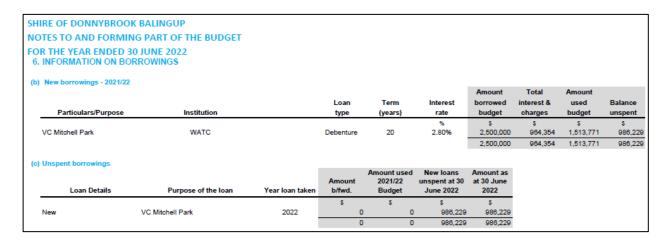

- (a) be more than 110% of the amount of the budget deficiency; or
- (b) be less than 90% of the amount of the budget deficiency.

The non-compliance has been bought about by the technical accounting treatment of unspent loan funds to the amount of \$986,229.

The adopted 2021/2022 Budget recorded the above in Notes 2c and 6 as shown below:

| NOTES TO AND FORMING PART OF THE BUDGET                                                                                                                                                                                                               |              |                          |                  |                  |
|-------------------------------------------------------------------------------------------------------------------------------------------------------------------------------------------------------------------------------------------------------|--------------|--------------------------|------------------|------------------|
| FOR THE YEAR ENDED 30 JUNE 2022                                                                                                                                                                                                                       |              |                          |                  |                  |
| 2. NET CURRENT ASSETS (CONTINUED)                                                                                                                                                                                                                     |              |                          |                  |                  |
| EXPLANATION OF DIFFERENCE IN NET CURRENT ASSETS AND                                                                                                                                                                                                   | SURPLUS/(DEF | ICIT]                    |                  |                  |
| Items excluded from calculation of budgeted deficiency                                                                                                                                                                                                |              |                          |                  |                  |
| When calculating the budget deficiency for the purpose of                                                                                                                                                                                             |              |                          |                  |                  |
| Section 6.2 (2)(c) of the Local Government Act 1995 the                                                                                                                                                                                               |              |                          |                  |                  |
| following amounts have been excluded as provided by                                                                                                                                                                                                   |              |                          |                  |                  |
| Local Government (Financial Management) Regulation 32                                                                                                                                                                                                 |              |                          |                  |                  |
| which will not fund the budgeted expenditure.                                                                                                                                                                                                         |              |                          |                  |                  |
| (b) Operating activities excluded from budgeted deficiency                                                                                                                                                                                            |              |                          |                  |                  |
| The following non-cash revenue or expenditure has been excluded                                                                                                                                                                                       |              | 2021/22                  | 2020/21          | 2020/21          |
| from amounts attributable to operating activities within the Rate Setting                                                                                                                                                                             |              | Budget                   | Actual           | Budget           |
| Statement in accordance with Financial Management Regulation 32.                                                                                                                                                                                      | Note         | 30 June 2022             | 30 June 2021     | 30 June 2021     |
|                                                                                                                                                                                                                                                       |              | \$                       | \$               | \$               |
| Adjustments to operating activities                                                                                                                                                                                                                   |              |                          |                  |                  |
| Less: Profit on asset disposals                                                                                                                                                                                                                       | 4(b)         | (24,018)                 | (53,620)         | (9,869)          |
| Add: Loss on disposal of assets                                                                                                                                                                                                                       | 4(b)         | 28,303                   | 6,474            | 32,470           |
| Add: Extinguishment of RADS Borrowings                                                                                                                                                                                                                |              | 0                        | 187,229          | 0                |
| Add: Depreciation on assets                                                                                                                                                                                                                           | 5            | 5,758,977                | 5,699,572        | 5,494,234        |
| Movement in non-current employee provisions                                                                                                                                                                                                           |              | 0                        | (101,693)        | 0                |
| Non cash amounts excluded from operating activities                                                                                                                                                                                                   |              | 5,763,262                | 5,737,962        | 5,516,835        |
| (c) Current assets and liabilities excluded from budgeted deficiency                                                                                                                                                                                  |              |                          |                  |                  |
|                                                                                                                                                                                                                                                       |              |                          |                  |                  |
| The following current assets and liabilities have been excluded                                                                                                                                                                                       |              |                          |                  |                  |
| The following current assets and liabilities have been excluded<br>from the net current assets used in the Rate Setting Statement                                                                                                                     |              |                          |                  |                  |
|                                                                                                                                                                                                                                                       |              |                          |                  |                  |
| from the net current assets used in the Rate Setting Statement                                                                                                                                                                                        |              |                          |                  |                  |
| from the net current assets used in the Rate Setting Statement in accordance with Financial Management Regulation 32 to agree to the surplus/(deficit) after imposition of general rates.                                                             |              |                          |                  |                  |
| from the net current assets used in the Rate Setting Statement in accordance with Financial Management Regulation 32 to agree to the surplus/(deficit) after imposition of general rates.  Adjustments to net current assets                          | 6(c)         | (986,229)                | 0                | 0                |
| from the net current assets used in the Rate Setting Statement in accordance with Financial Management Regulation 32 to agree to the surplus/(deficit) after imposition of general rates.                                                             | 6(c)<br>8    | (986,229)<br>(4,716,128) | 0<br>(5,539,258) | 0<br>(5,704,551) |
| from the net current assets used in the Rate Setting Statement in accordance with Financial Management Regulation 32 to agree to the surplus/(deficit) after imposition of general rates.  Adjustments to net current assets Less: Unspent borrowings |              |                          | _                | _                |