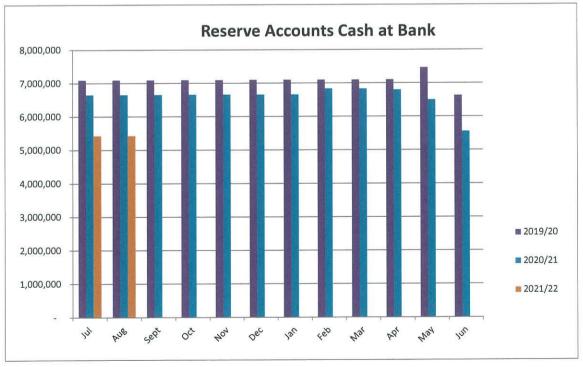

ments against the Reserve Bank's reference rate. Council has continued to maintain a return above the RBA cash target rate.



### Cash & Investments

As at reporting date, the Shire's cash on hand as per the bank statements shows a reconciled balance of \$3,356,311.80. This includes investments held by the Shire of \$1,014,979.32.

| Municipal Investment Account total       | \$<br>1,015,066    |
|------------------------------------------|--------------------|
| Restricted Funds - Bond Deposits         | \$<br>( <u>*</u> ) |
| Municipal Account Cash at Bank total     | \$<br>2,341,246    |
| Reserve Account Cash at Bank total       | 5,426,259          |
| Reserve Investment Accounts Cash at Bank | \$<br>19           |
|                                          | \$<br>8,782,570    |





Nature & Type Reporting



| Total Revenue & Expenditure | Adopted Budget | YTD Budget | YTD Actual | YTD Variance % |
|-----------------------------|----------------|------------|------------|----------------|
| Operating Revenue           | 10,230,049     | 6,963,316  | 6,898,437  | (0.93%)        |
| Capital Revenue             | 11,389,111     | 2,016,678  | 775,865    | (61.53%)       |
| Expenditure                 | 16,029,978     | 2,908,034  | 1,645,929  | (43.40%)       |

A further detailed analysis of total operating revenue, capital revenue and expenditures is provided via the various nature and type subsections listed below:



| Operating Revenue by Nature & Type | Adopted Budget | YTD Budget | YTD Actual | YTD Variance % |
|------------------------------------|-----------