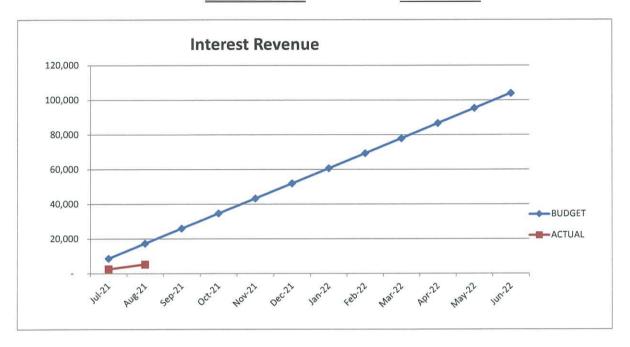

#### 9.2.3 MONTHLY FINANCIAL REPORT – AUGUST 2021

The Monthly Financial Report for August 2021 will be prepared and presented to the Ordinary Council Meeting in October 2021.

#### **EXECUTIVE RECOMMENDATION**

That the monthly financial report for the period ended August 2021 will be presented to the October Ordinary Council Meeting for compliance purposes.

# COUNCIL RESOLUTION 150/21

Moved Cr Newman Seconded Cr Massey

That the monthly financial report for the period ended August 2021 will be presented to the October Ordinary Council Meeting for compliance purposes.