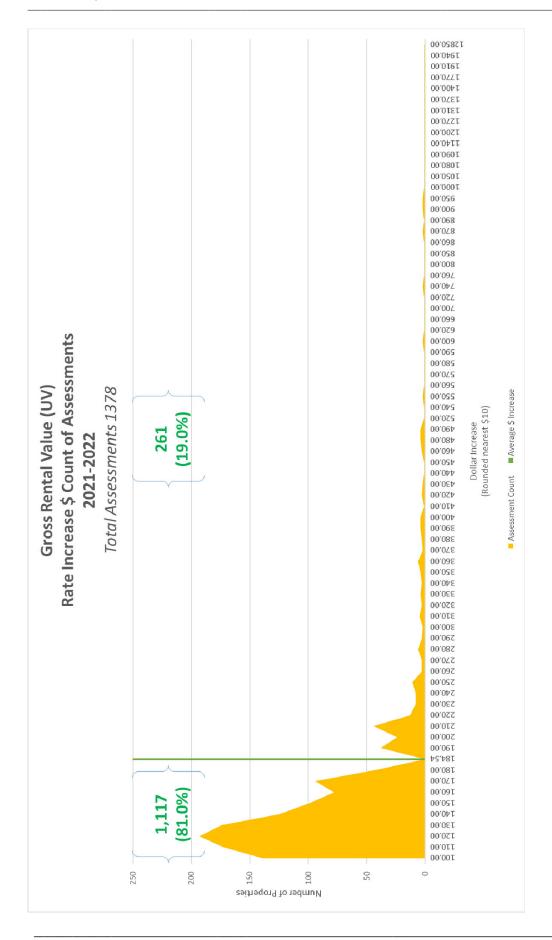

#### 9.2.3 MONTHLY FINANCIAL REPORT – AUGUST 2021

The Monthly Financial Report for August 2021 will be prepared and presented to the Ordinary Council Meeting in October 2021.

#### **EXECUTIVE RECOMMENDATION**

That the monthly financial report for the period ended August 2021 will be presented to the October Ordinary Council Meeting for compliance purposes.

# COUNCIL RESOLUTION 150/21

Moved Cr Newman Seconded Cr Massey

That the monthly financial report for the period ended August 2021 will be presented to the October Ordinary Council Meeting for compliance purposes.