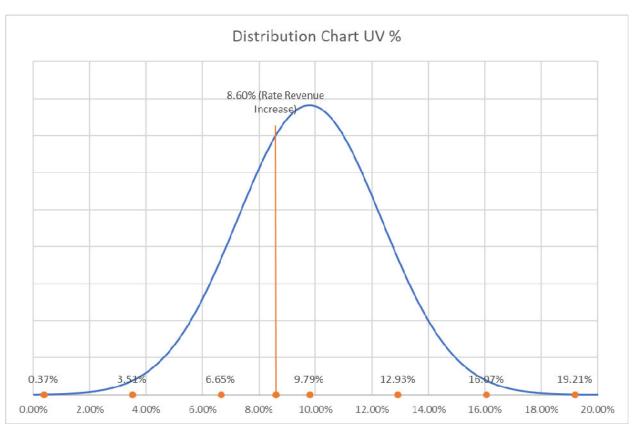

#### 9.2.3 MONTHLY FINANCIAL REPORT – AUGUST 2021

The Monthly Financial Report for August 2021 will be prepared and presented to the Ordinary Council Meeting in October 2021.

#### **EXECUTIVE RECOMMENDATION**

That the monthly financial report for the period ended August 2021 will be presented to the October Ordinary Council Meeting for compliance purposes.

# COUNCIL RESOLUTION 150/21

Moved Cr Newman Seconded Cr Massey

That the monthly financial report for the period ended August 2021 will be presented to the October Ordinary Council Meeting for compliance purposes.