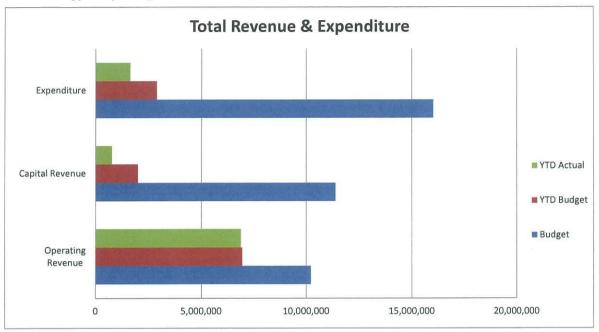

ank's reference rate. Council has continued to maintain a return above the RBA cash target rate.



### Cash & Investments

As at reporting date, the Shire's cash on hand as per the bank statements shows a reconciled balance of \$3,356,311.80. This includes investments held by the Shire of \$1,014,979.32.

| Municipal Investment Account total       | \$<br>1,015,066    |
|------------------------------------------|--------------------|
| Restricted Funds - Bond Deposits         | \$<br>( <u>*</u> ) |
| Municipal Account Cash at Bank total     | \$<br>2,341,246    |
| Reserve Account Cash at Bank total       | 5,426,259          |
| Reserve Investment Accounts Cash at Bank | \$<br>19           |
|                                          | \$<br>8,782,570    |





Nature & Type Reporting



| Total Revenue & Expenditure | Adopted Budget | YTD Budget | YTD Actual | YTD Variance % |
|-----------------------------|----------------|------------|------------|----------------|
| Operating Revenue           | 10,230,049     | 6,963,316  | 6,898,437  | (0.93%)        |
| Capital Revenue             | 11,389,111     | 2,016,678  | 775,865    | (61.53%)       |
| Expenditure                 | 16,029,978     | 2,908,034  | 1,645,929  | (43.40%)       |

A further detailed analysis of total operating revenue, capital revenue and expenditures is provided via the various nature and type subsections listed below:



| Operating Revenue by Nature & Type | Adopted Budget | YTD Budget | YTD Actual | YTD Variance % |
|------------------------------------|----------------|------------|--------