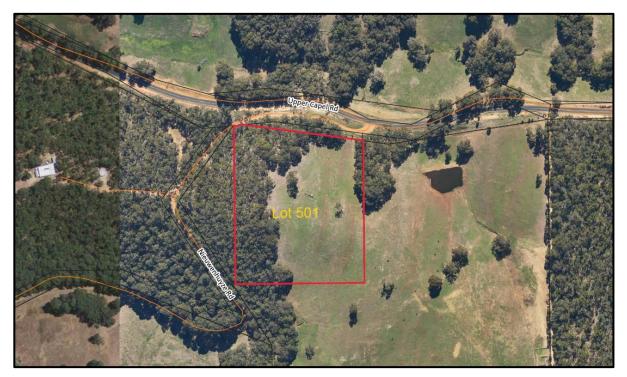

The land the subject of the current request for comment is as follows:

• Lot 501 Nieuwenhuyze Road, Brazier (Figure 2).

Figure 2 - Lot 501 Nieuwenhuyze Road, Brazier.

The DPLH has asked a series of questions relating to the parcel of land. The proposed tenure arrangement for the lot is "Freehold".

# Lot 501 Nieuwenhuyze Road, Brazier

The subject property is 3.4848 hectares, zoned 'General Agriculture' under the Shire of Donnybrook-Balingup Local Planning Scheme No. 7 (LPS7) and is wholly located within a designated bushfire prone area. The property is identified as Unallocated Crown Land and is on Upper Capel Road, approximately 5km west of the Kirup townsite.

The lot is partly vegetated and the ground slopes upward from approximately 205 AHD in northwest corner to 240 AHD in the south-east corner. The property does not currently appear to be fenced.