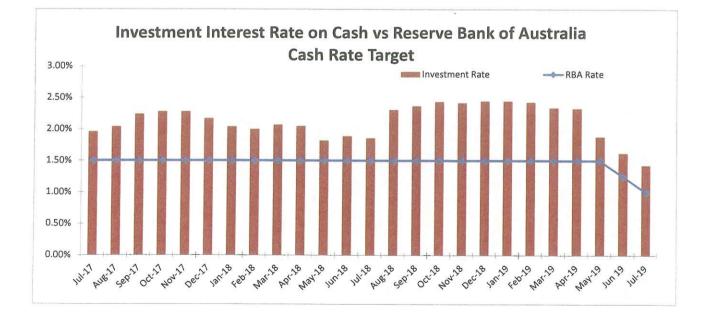

# 9.1.2 Monthly Financial Report (Date)

The Interim Monthly Financial Report for the period ended 30 June 2019 (attachment 9.1.2 is presented to Council for information.

#### EXECUTIVE RECOMMENDATION

That the monthly financial report for the period ended 30 June 2019 be received.

**COUNCIL DECISION 124/19** 

Moved: Cr Tan Seconded: Cr Wringe

That the interim monthly financial report for the period ended 30 June 2019 be received.