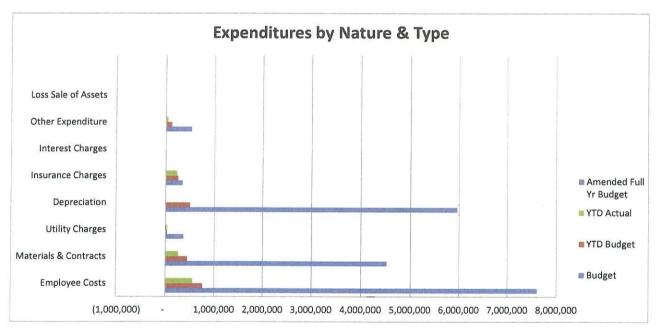

# 9.1.2 Monthly Financial Report (Date)

The Interim Monthly Financial Report for the period ended 30 June 2019 (attachment 9.1.2 is presented to Council for information.

#### EXECUTIVE RECOMMENDATION

That the monthly financial report for the period ended 30 June 2019 be received.

**COUNCIL DECISION 124/19** 

Moved: Cr Tan Seconded: Cr Wringe

That the interim monthly financial report for the period ended 30 June 2019 be received.