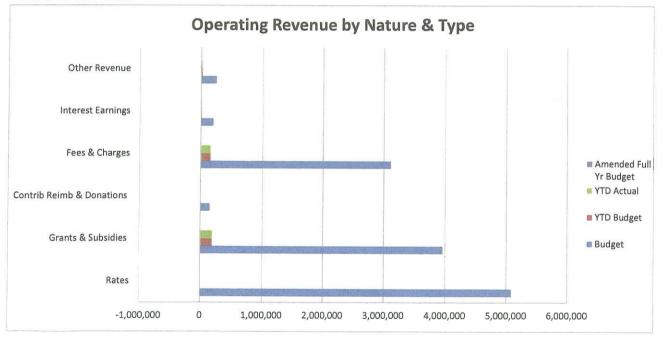

# 9.1.2 Monthly Financial Report (Date)

The Interim Monthly Financial Report for the period ended 30 June 2019 (attachment 9.1.2 is presented to Council for information.

#### EXECUTIVE RECOMMENDATION

That the monthly financial report for the period ended 30 June 2019 be received.

**COUNCIL DECISION 124/19** 

Moved: Cr Tan Seconded: Cr Wringe

That the interim monthly financial report for the period ended 30 June 2019 be received.