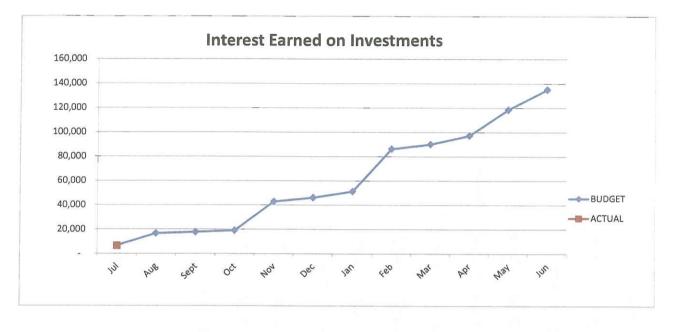

# 9.1.2 Monthly Financial Report (Date)

The Interim Monthly Financial Report for the period ended 30 June 2019 (attachment 9.1.2 is presented to Council for information.

#### EXECUTIVE RECOMMENDATION

That the monthly financial report for the period ended 30 June 2019 be received.

**COUNCIL DECISION 124/19** 

Moved: Cr Tan Seconded: Cr Wringe

That the interim monthly financial report for the period ended 30 June 2019 be received.