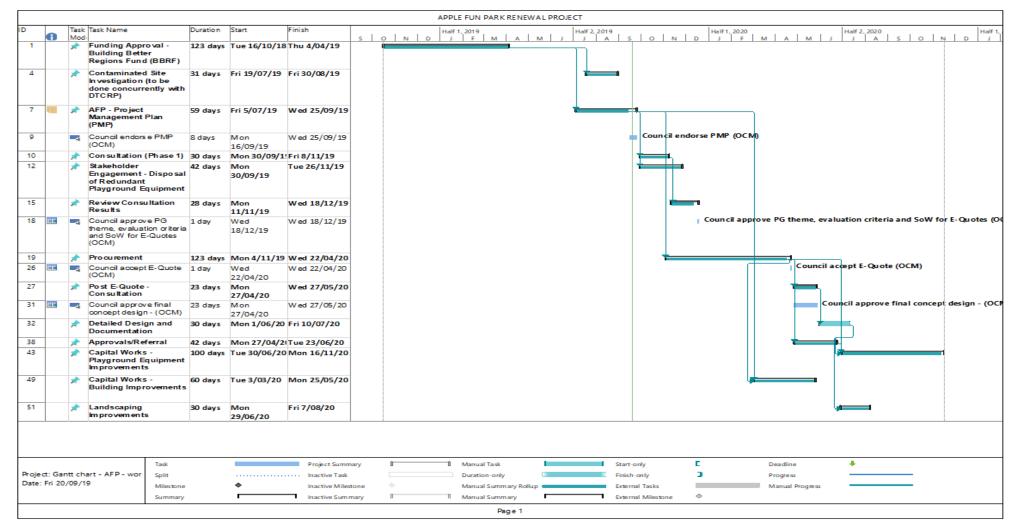

|
|      |    |          |                | Image: second | Image: second |

# **APPENDIX B – SCHEDULING (GANTT CHART)**



|                                     |               | DON NYBROOK TO                    | WN CENTRE REVITILISATION PROJECT |                           |                           |
|-------------------------------------|---------------|-----------------------------------|----------------------------------|---------------------------|---------------------------|
| ID Tasl Task Name                   |               | Duration Start Finish             | 018 Half 1, 2019                 | Half 2, 2019 Half 1, 2020 | Half 2, 2020 Half 1, 2021 |
| 1 A Business Case                   |               | 179 day Tue 16/10/18 Fri 21/06/19 | S O N D J F M A M                |                           | MJJASONDJFMAM             |
| 5 A Contaminated Site               | Investigation | 91 days Mo