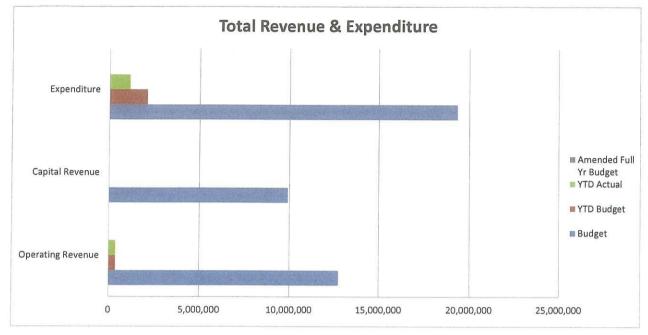

# 9.1.2 Monthly Financial Report (Date)

The Interim Monthly Financial Report for the period ended 30 June 2019 (attachment 9.1.2 is presented to Council for information.

#### EXECUTIVE RECOMMENDATION

That the monthly financial report for the period ended 30 June 2019 be received.

**COUNCIL DECISION 124/19** 

Moved: Cr Tan Seconded: Cr Wringe

That the interim monthly financial report for the period ended 30 June 2019 be received.