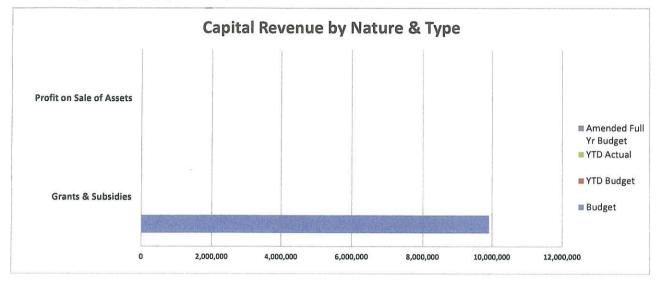

# 9.1.2 Monthly Financial Report (Date)

The Interim Monthly Financial Report for the period ended 30 June 2019 (attachment 9.1.2 is presented to Council for information.

#### EXECUTIVE RECOMMENDATION

That the monthly financial report for the period ended 30 June 2019 be received.

**COUNCIL DECISION 124/19** 

Moved: Cr Tan Seconded: Cr Wringe

That the interim monthly financial report for the period ended 30 June 2019 be received.