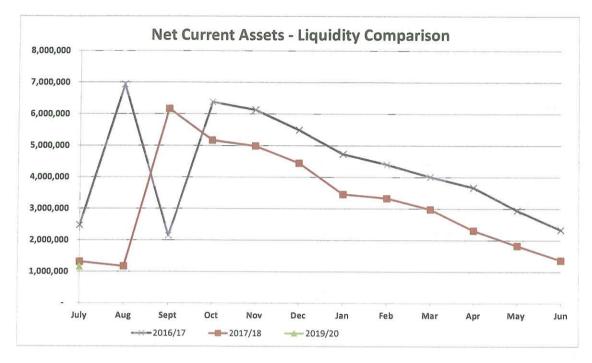

# 9.1.2 Monthly Financial Report (Date)

The Interim Monthly Financial Report for the period ended 30 June 2019 (attachment 9.1.2 is presented to Council for information.

#### EXECUTIVE RECOMMENDATION

That the monthly financial report for the period ended 30 June 2019 be received.

**COUNCIL DECISION 124/19** 

Moved: Cr Tan Seconded: Cr Wringe

That the interim monthly financial report for the period ended 30 June 2019 be received.