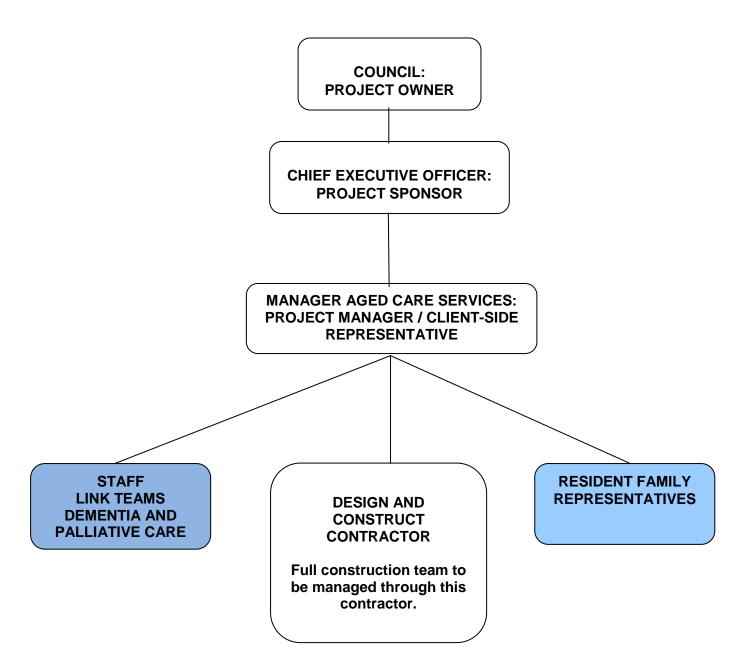

| 2.0                      | 18-12-2019<br>(OCM)            | Council                       |
| 4.0         | Design and Construct<br>Implementation                                                       | 3.0                      | As per<br>successful<br>tender | Chief<br>Executive<br>Officer |
| 5.0         | Construction complete                                                                        |                          | 31-3-2021                      | Chief<br>Executive<br>Officer |
| 6.0         | Acquit Grant                                                                                 |                          | 31-3-2021                      | Chief<br>Executive<br>Officer |

## 5 PROJECT MANAGEMENT STRUCTURE

### a. Organisation Structure



### b. Project Team

The project team will consist of all trades under the umbrella of a principal contractor. Communication with the Palliative and Dementia Team as well as Residents and their families will be facilitated through the Manager Aged Care Services.

## 6 ROLES AND RESPONSIBILITIES OF THE TEAM

### a. **Project Sponsor (CEO)**

- Approves the Project Management Plan (via Council resolution).
- Makes strategic decisions on the project if and when required (within delegation).
- Oversees the Project Manager.
- Ensures the Project achieves intended outcomes, receives appropriate support and is aligned to Councils Strategic Plan.
- Monitors and reviews project status reports.

### b. Project Manager / Client-side Representative

- Facilitate a mind mapping session with relevant