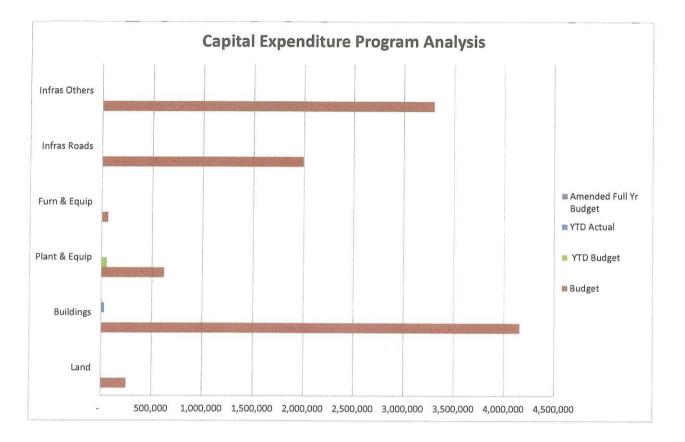

# 9.1.2 Monthly Financial Report (Date)

The Interim Monthly Financial Report for the period ended 30 June 2019 (attachment 9.1.2 is presented to Council for information.

#### EXECUTIVE RECOMMENDATION

That the monthly financial report for the period ended 30 June 2019 be received.

**COUNCIL DECISION 124/19** 

Moved: Cr Tan Seconded: Cr Wringe

That the interim monthly financial report for the period ended 30 June 2019 be received.