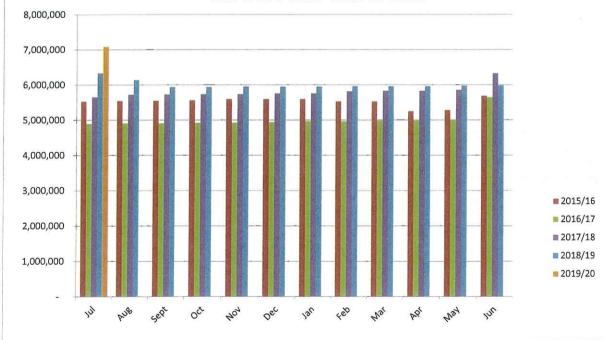

# 9.1.2 Monthly Financial Report (Date)

The Interim Monthly Financial Report for the period ended 30 June 2019 (attachment 9.1.2 is presented to Council for information.

#### EXECUTIVE RECOMMENDATION

That the monthly financial report for the period ended 30 June 2019 be received.

**COUNCIL DECISION 124/19** 

Moved: Cr Tan Seconded: Cr Wringe

That the interim monthly financial report for the period ended 30 June 2019 be received.