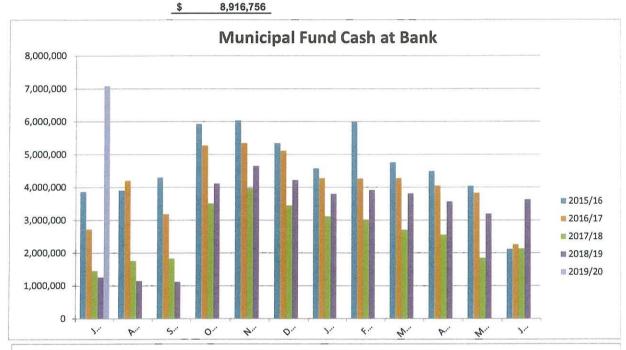

# 9.1.2 Monthly Financial Report (Date)

The Interim Monthly Financial Report for the period ended 30 June 2019 (attachment 9.1.2 is presented to Council for information.

#### EXECUTIVE RECOMMENDATION

That the monthly financial report for the period ended 30 June 2019 be received.

**COUNCIL DECISION 124/19** 

Moved: Cr Tan Seconded: Cr Wringe

That the interim monthly financial report for the period ended 30 June 2019 be received.